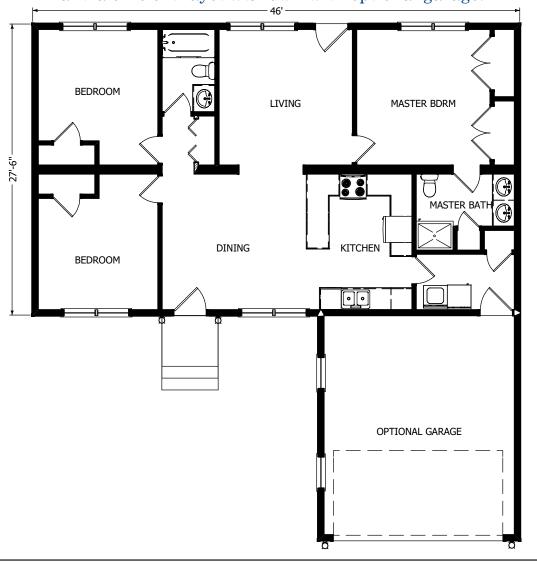

#### Single Story Plan

3 Bedrooms 2 Baths

46'-0" x 27'-6"

Total Living Area 1265 s.f.

Shown with optional 2 car garage 404 s.f.

560 Turnpike Street Canton, MA 02021 Phone: 781-828-2100 Fax: 781-828-1050 Info@avalonbuildingsystems.com www.avalonbuildingsystems.com The Amherst is a very well designed ranch plan with three sizeable bedrooms, which all stem off a central living area and kitchen. The plan also features plenty of closet space and a efficient layout. Shown with optional garage.

# The Avalon Collection

Engineered homes built magnificently, promptly, affordably.

Single Story Plan

3 Bedrooms 2 Baths

46'-0" x 27'-6"

Total Living Area 1265 s.f.

Shown with optional 2 car garage 404 s.f.

560 Turnpike Street Canton, MA 02021 Phone: 781-828-2100 Fax: 781-828-1050 Info@avalonbuildingsystems.com www.avalonbuildingsystems.com The Amherst is a very well designed ranch plan with three sizeable bedrooms, which all stem off a central living area and kitchen. The plan also features plenty of closet space and a efficient layout. Shown with optional garage.