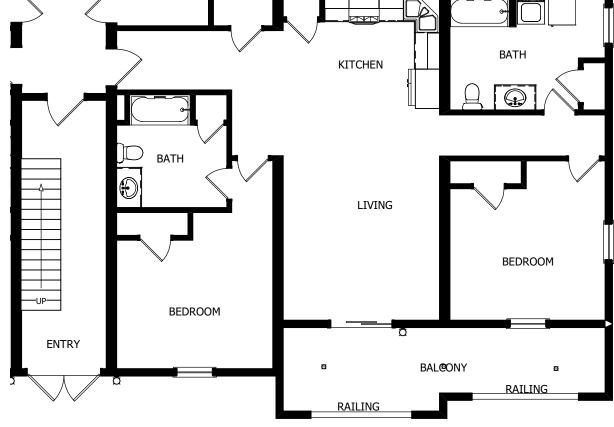

#### Multifamily

2 Bedrooms 2 Baths (each unit)

90'-4" x 70'-0"

Each Unit 1355 s.f.

Each Floor 6082 s.f.

Total 24,328 s.f.

UTILITY

The Andover is a lovely four story apartment building. The plan features four bedrooms and

two bathrooms per unit and boasts an open living area.

UNIT PLAN

**AVALON**Building Systems

560 Turnpike Street
Canton, MA 02021
Phone: 781-828-2100
Fax: 781-828-1050
Info@avalonbuildingsystems.com
www.avalonbuildingsystems.com