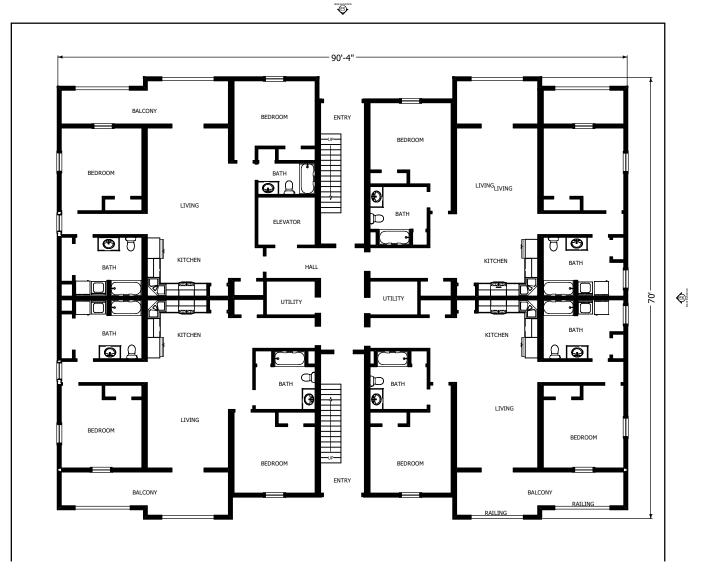

90'-4" x 70'-0"

Each Unit 1355 s.f.

Each Floor 6082 s.f.

Total 24,328 s.f.

**AVALON**Building Systems

560 Turnpike Street
Canton, MA 02021
Phone: 781-828-2100
Fax: 781-828-1050
Info@avalonbuildingsystems.com
www.avalonbuildingsystems.com

#### Multifamily

2 Bedrooms 2 Baths (each unit)

90'-4" x 70'-0"

Each Unit 1355 s.f.

Each Floor 6082 s.f.

Total 24,328 s.f.

AVALON
Building Systems

E4)