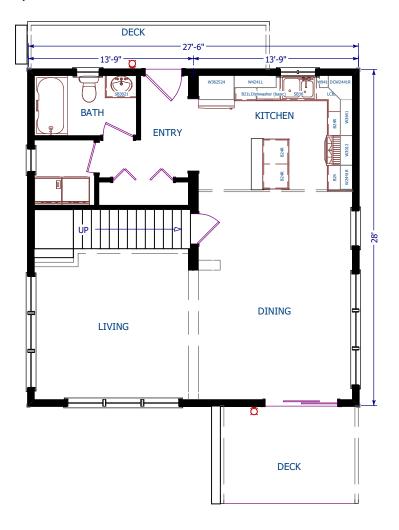

AVALON

Building Systems

560 Turnpike Street
Canton, MA 02021
Phone: 781-828-2100
Fax: 781-828-1050
Info@avalonbuildingsystems.com
www.avalonbuildingsystems.com

The Ashby is a lovely and efficient Contemporary style home with a large living area.

The plan also features two bedrooms and two bathrooms.

# Contemporary Plan

2 Bedrooms / 2 Baths

28'-0" X 27'-6"

1st Floor: 760 s.f.

2nd Floor: 760 s.f.

Total Finished area: 1540 s.f.

560 Turnpike Street Canton, MA 02021 Phone: 781-828-2100 Fax: 781-828-1050 Info@avalonbuildingsystems.com www.avalonbuildingsystems.com The Ashby is a lovely and efficient Contemporary style home with a large living area.

The Ashby is a lovely and efficient Contemporary style home with a large living area.

The plan also features two bedrooms and two bathrooms.

2nd Floor