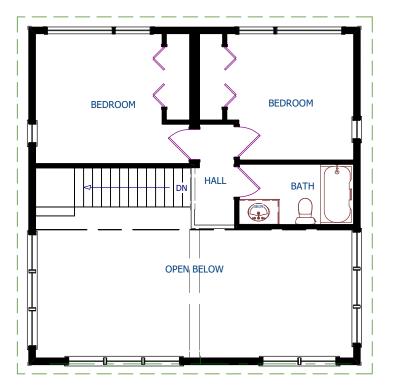

The plan also features two bedrooms and two bathrooms.

The Ashby is a lovely and efficient Contemporary style home with a large living area.

The plan also features two bedrooms and two bathrooms.

2nd Floor