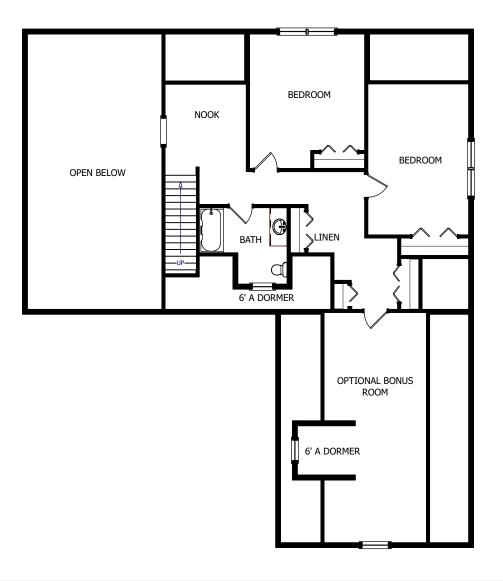

## The Brookfield

# The Avalon Collection

Engineered homes built magnificently, promptly, affordably.

#### Cape Style Plan

### 4 Bedrooms 3 Baths

50'-0" x 57'-6"

First Floor Living Area 1,595 s.f.

Second Floor 864 s.f. To be finished on site

Optional Bonus Room 312 s.f.

Total Living Area 2,459 s.f.

560 Turnpike Street Canton, MA 02021 Phone: 781-828-2100 Fax: 781-828-1050 Info@avalonbuildingsystems.com www.avalonbuildingsystems.com The Brookfield is a cape style plan which offers a large living area with a garage and optional bonus room above. The plan includes a master suite on the first floor with a large master bathroom. It has a dining room and family room with vaulted ceilings. The optional second floor includes two additional bedrooms and bathroom.