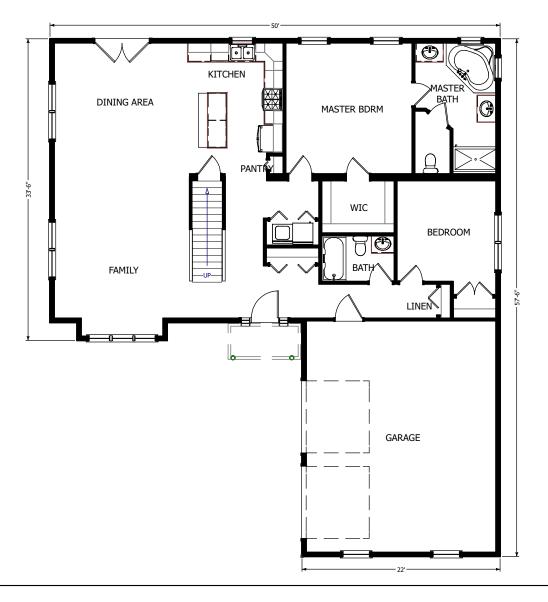

## The Brookfield

# The Avalon Collection

Engineered homes built magnificently, promptly, affordably.

#### Cape Style Plan

### 4 Bedrooms 3 Baths

50'-0" x 57'-6"

First Floor Living Area 1,595 s.f.

Second Floor 864 s.f. To be finished on site

Optional Bonus Room 312 s.f.

Total Living Area 2,459 s.f.

560 Turnpike Street Canton, MA 02021 Phone: 781-828-2100 Fax: 781-828-1050 Info@avalonbuildingsystems.com www.avalonbuildingsystems.com The Brookfield is a cape style plan which offers a large living area with a garage and optional bonus room above. The plan includes a master suite on the first floor with a large master bathroom. It has a dining room and family room with vaulted ceilings. The optional second floor includes two additional bedrooms and bathroom.