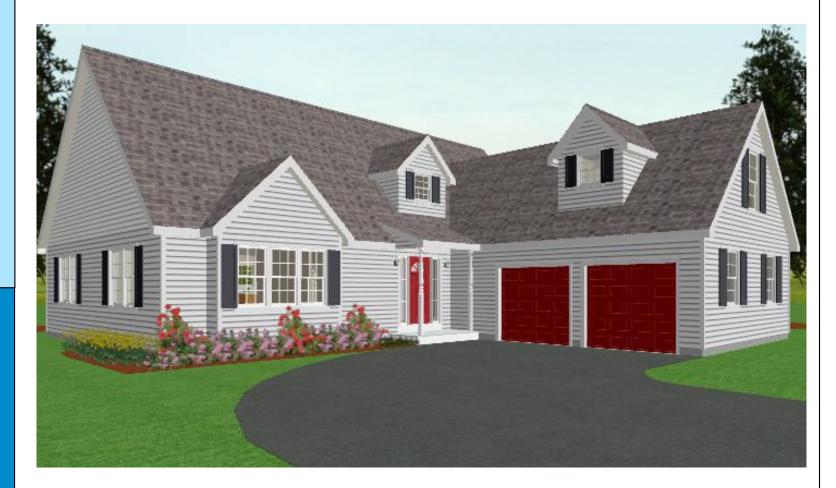

## The Brookfield

# The Avalon Collection

Engineered homes built magnificently, promptly, affordably.

#### Cape Style Plan

### 4 Bedrooms 3 Baths

50'-0" x 57'-6"

First Floor Living Area 1,595 s.f.

Second Floor 864 s.f. To be finished on site

Optional Bonus Room 312 s.f.

Total Living Area 2,459 s.f.

560 Turnpike Street Canton, MA 02021 Phone: 781-828-2100 Fax: 781-828-1050 Info@avalonbuildingsystems.com www.avalonbuildingsystems.com The Brookfield is a cape style plan which offers a large living area with a garage and optional bonus room above. The plan includes a master suite on the first floor with a large master bathroom. It has a dining room and family room with vaulted ceilings. The optional second floor includes two additional bedrooms and bathroom.