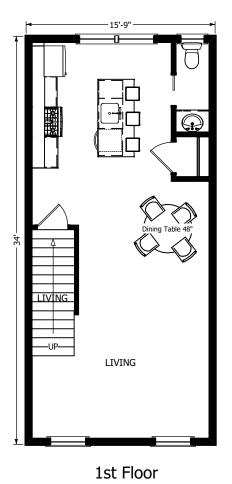

# The Avalon Collection

Engineered homes built magnificently, promptly, affordably.

Multifamily

2 Bedrooms 1 1/2 Baths (Each unit) The Cambridge is an efficient three story multi-family apartment building with a Garage underneath. The plan features two bedrooms and one and a half bathrooms over three stories with an open living/dining room area. This plan can be adapted for as many units as your project requires.

15'-9" x 34'-0"

Each Unit Square Footage 1606 s.f.

AVALON

Building Systems

560 Turnpike Street Canton, MA 02021 Phone: 781-828-2100 Fax: 781-828-1050 Info@avalonbuildingsystems.com www.avalonbuildingsystems.com

#### Multifamily

2 Bedrooms 1 1/2 Baths (Each unit) The Cambridge is an efficient three story multi-family apartment building with a Garage underneath. The plan features two bedrooms and one and a half bathrooms over three stories with an open living/dining room area. This plan can be adapted for as many units as your project requires.