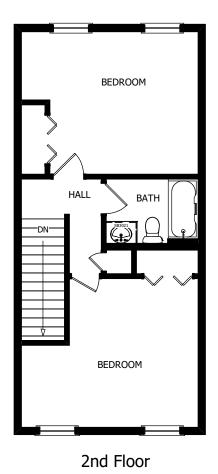

# The Avalon Collection

Engineered homes built magnificently, promptly, affordably.

Multifamily

2 Bedrooms 1 1/2 Baths (Each unit) The Cambridge is an efficient three story multi-family apartment building with a Garage underneath. The plan features two bedrooms and one and a half bathrooms over three stories with an open living/dining room area. This plan can be adapted for as many units as your project requires.

#### Multifamily

2 Bedrooms 1 1/2 Baths (Each unit) The Cambridge is an efficient three story multi-family apartment building with a Garage underneath. The plan features two bedrooms and one and a half bathrooms over three stories with an open living/dining room area. This plan can be adapted for as many units as your project requires.