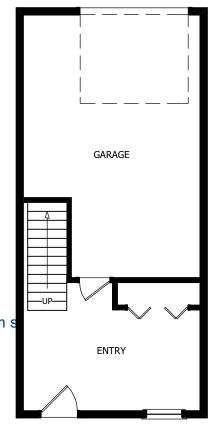

# The Avalon Collection

Engineered homes built magnificently, promptly, affordably.

Multifamily

2 Bedrooms 1 1/2 Baths (Each unit) The Cambridge is an efficient three story multi-family apartment building with a Garage underneath. The plan features two bedrooms and one and a half bathrooms over three stories with an open living/dining room area. This plan can be adapted for as many units as your project requires.

#### Multifamily

2 Bedrooms 1 1/2 Baths (Each unit) The Cambridge is an efficient three story multi-family apartment building with a Garage underneath. The plan features two bedrooms and one and a half bathrooms over three stories with an open living/dining room area. This plan can be adapted for as many units as your project requires.

15'-9" x 34'-0"

Each Unit Square Footage 1606 s.f.

Lower level

**AVALON**Building Systems

560 Turnpike Street
Canton, MA 02021
Phone: 781-828-2100
Fax: 781-828-1050
Info@avalonbuildingsystems.com
www.avalonbuildingsystems.com