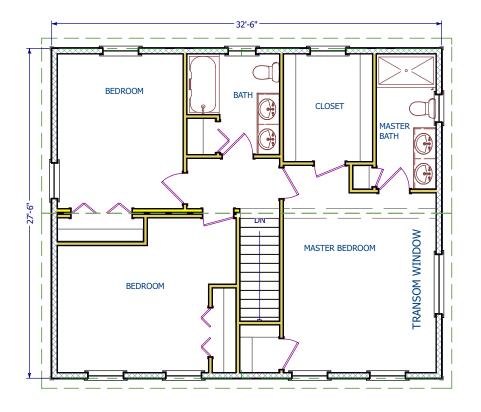

# Colonial With In-Law

#### The Avalon Collection

Engineered homes built magnificently, promptly, affordably.

Two Story Plan

4 Bedrooms 3.5 Baths

(1st Floor In-Law)

58'-0" x 27'-6"

1st Floor 1,595 s.f.

2nd Floor 894 s.f.

Total Living Area 2,489 s.f.

The Colonial With In-Law is a smart colonial plan with a separate in-law set up on the 1st floor.

There is a large great room on the first floor and three bedrooms on the second floor including a master bedroom suite. The plan also offers three and half bathrooms.

560 Turnpike Street
Canton, MA 02021
Phone: 781-828-2100
Fax: 781-828-1050
Info@avalonbuildingsystems.com
www.avalonbuildingsystems.com

2nd Floor