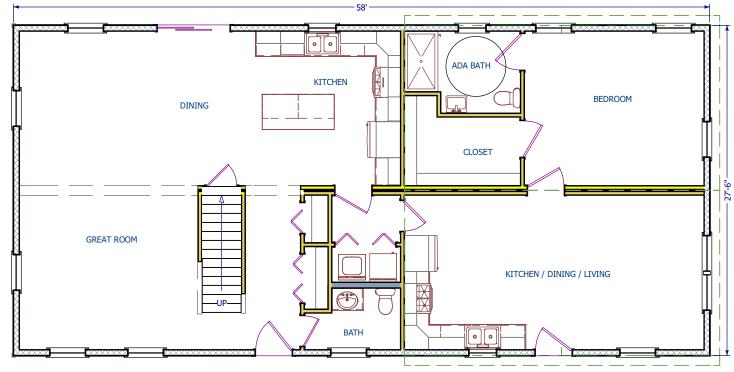

# Colonial With In-Law

#### The Avalon Collection

Engineered homes built magnificently, promptly, affordably.

Two Story Plan

4 Bedrooms 3.5 Baths

(1st Floor In-Law)

58'-0" x 27'-6"

1st Floor 1,595 s.f.

2nd Floor 894 s.f.

Total Living Area 2,489 s.f.

The Colonial With In-Law is a smart colonial plan with a separate in-law set up on the 1st floor.

There is a large great room on the first floor and three bedrooms on the second floor including a master bedroom suite. The plan also offers three and half bathrooms.

560 Turnpike Street
Canton, MA 02021
Phone: 781-828-2100
Fax: 781-828-1050
Info@avalonbuildingsystems.com
www.avalonbuildingsystems.com

1st Floor