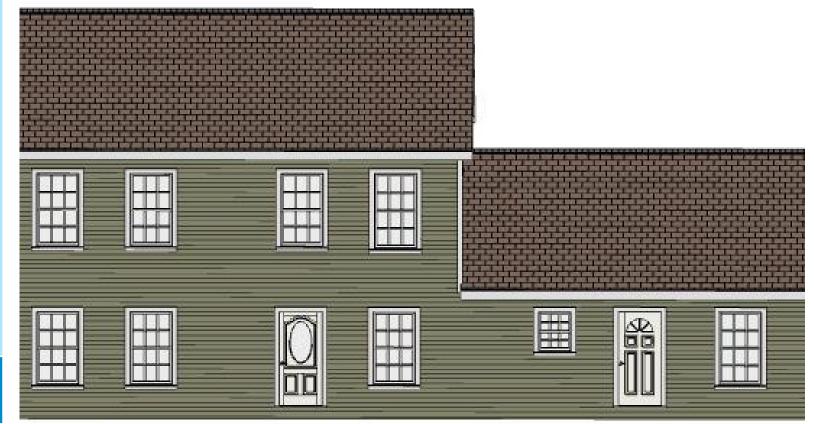

# Colonial With In-Law

### The Avalon Collection

Engineered homes built magnificently, promptly, affordably.

Two Story Plan

4 Bedrooms 3.5 Baths

(1st Floor In-Law)

58'-0" x 27'-6"

1st Floor 1,595 s.f.

2nd Floor 894 s.f.

Total Living Area 2,489 s.f.

The Colonial With In-Law is a smart colonial plan with a separate in-law set up on the 1st floor.

There is a large great room on the first floor and three bedrooms on the second floor including a master bedroom suite. The plan also offers three and half bathrooms.