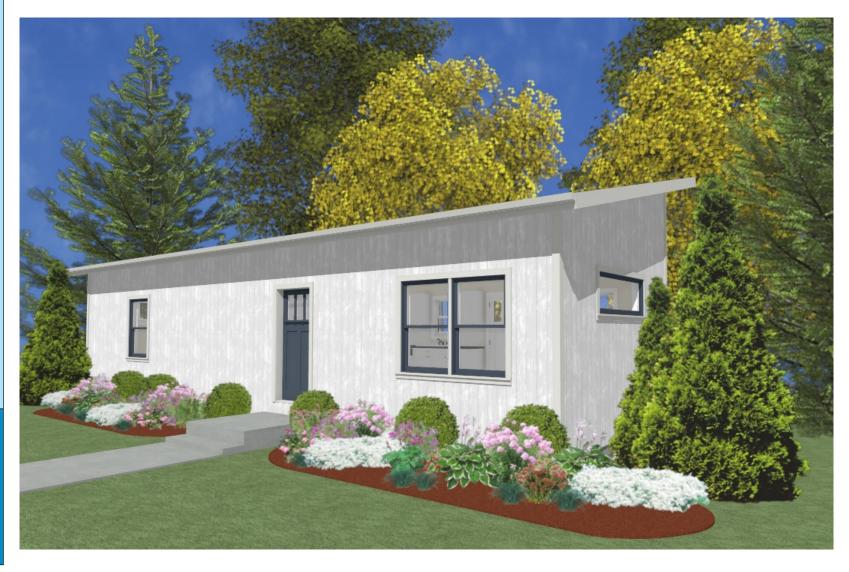

## The Avalon Collection

Engineered homes built magnificently, promptly, affordably.

Accessory Dwelling Unit

The Falmouth is a sleek contemporary home, boasting a modern design with a stylish roof line. This 1-bedroom, 1-bathroom home is ideal for narrow spaces, offering both functionality and flair.