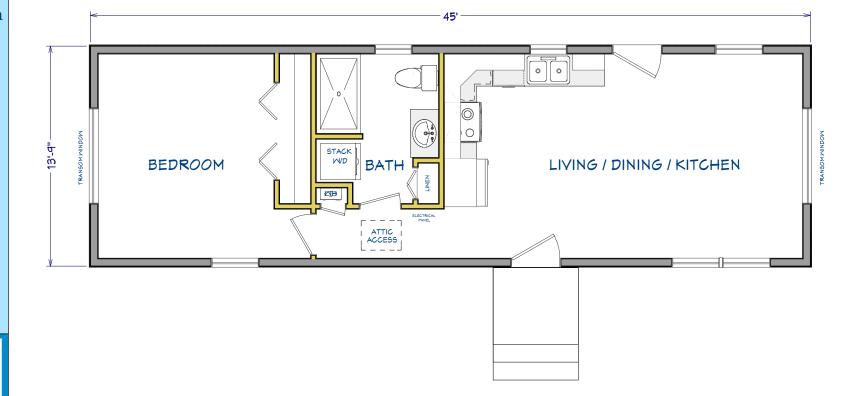

1 Bedroom / 1 Bath

13'-9" X 45'-0"

Total Square Footage: 619 s.f.

Optional Porch

560 Turnpike Street
Canton, MA 02021
Phone: 781-828-2100
Fax: 781-828-1050
Info@avalonbuildingsystems.con
www.avalonbuildingsystems.con

1 Bedroom / 1 Bath

13'-9" X 45'-0"

Total Square Footage: 619 s.f.

Optional Porch

560 Turnpike Street Canton, MA 02021 Phone: 781-828-2100 Fax: 781-828-1050 fo@avalonbuildingsystems.coi