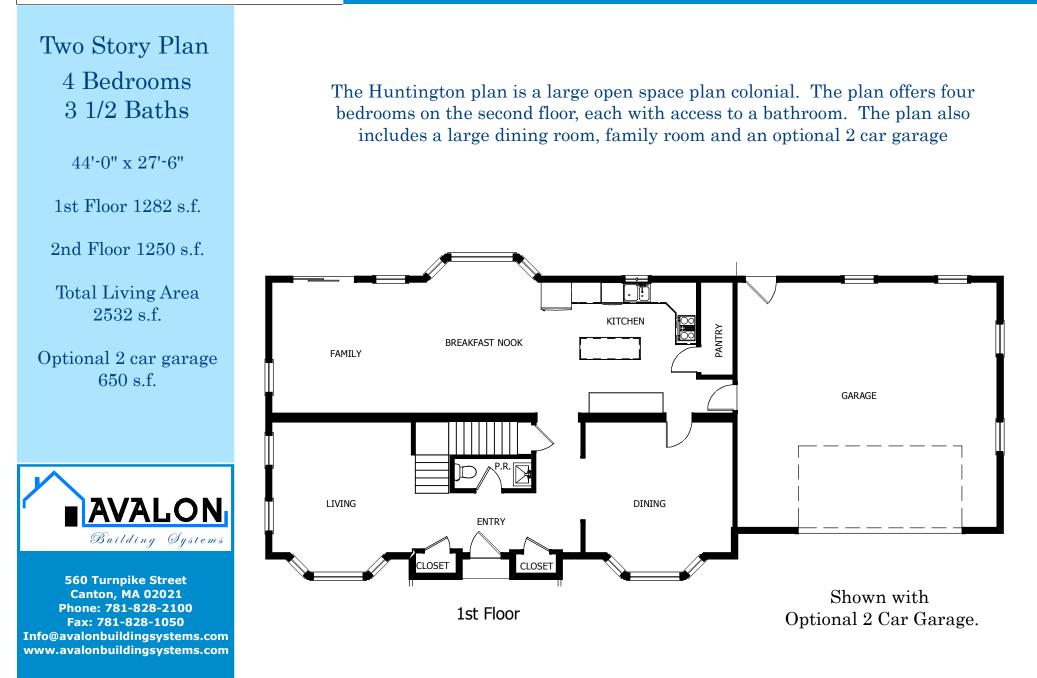

#### The Huntington

# The Avalon Collection

Engineered homes built magnificently, promptly, affordably.

Two Story Plan 4 Bedrooms 3 1/2 Baths

44'-0" x 27'-6"

1st Floor 1282 s.f.

2nd Floor 1250 s.f.

Total Living Area 2532 s.f.

Optional 2 car garage 650 s.f.

560 Turnpike Street Canton, MA 02021 Phone: 781-828-2100 Fax: 781-828-1050 Info@avalonbuildingsystems.com www.avalonbuildingsystems.com The Huntington plan is a large open space plan colonial. The plan offers four bedrooms on the second floor, each with access to a bathroom. The plan also includes a large dining room, family room and an optional 2 car garage