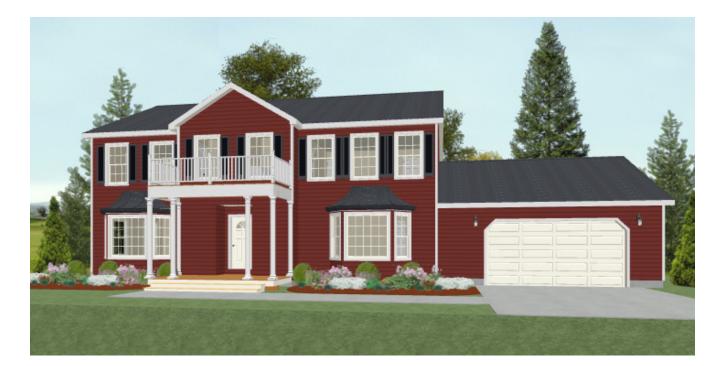

#### The Huntington

### The Avalon Collection

Engineered homes built magnificently, promptly, affordably.

Two Story Plan 4 Bedrooms 3 1/2 Baths

44'-0" x 27'-6"

1st Floor 1282 s.f.

2nd Floor 1250 s.f.

Total Living Area 2532 s.f.

Optional 2 car garage 650 s.f.

560 Turnpike Street Canton, MA 02021 Phone: 781-828-2100 Fax: 781-828-1050 Info@avalonbuildingsystems.com www.avalonbuildingsystems.com The Huntington plan is a large open space plan colonial. The plan offers four bedrooms on the second floor, each with access to a bathroom. The plan also includes a large dining room, family room and an optional 2 car garage