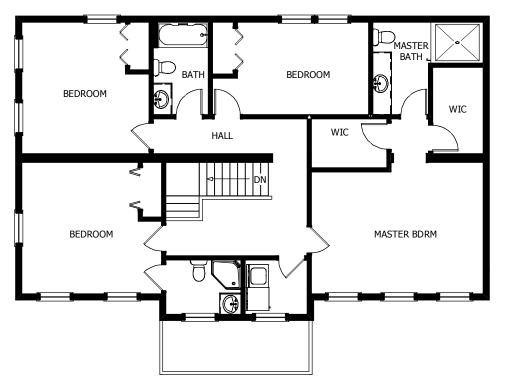

arge dining room, family room and an optional 2 car garage



### The Huntington

# The Avalon Collection

Engineered homes built magnificently, promptly, affordably.



#### The Huntington

# The Avalon Collection

Engineered homes built magnificently, promptly, affordably.

Two Story Plan 4 Bedrooms 3 1/2 Baths

44'-0" x 27'-6"

1st Floor 1282 s.f.

2nd Floor 1250 s.f.

Total Living Area 2532 s.f.

Optional 2 car garage 650 s.f.



560 Turnpike Street Canton, MA 02021 Phone: 781-828-2100 Fax: 781-828-1050 Info@avalonbuildingsystems.com www.avalonbuildingsystems.com The Huntington plan is a large open space plan colonial. The plan offers four bedrooms on the second floor, each with access to a bathroom. The plan also includes a large dining room, family room and an optional 2 car garage



2nd Floor