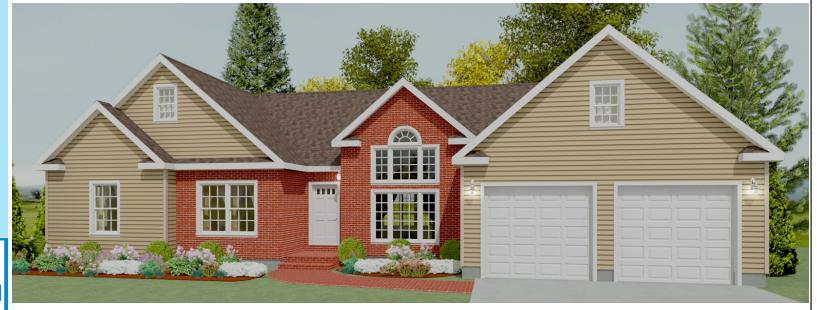

## The Avalon Collection

Engineered homes built magnificently, promptly, affordably.

Single Story Plan

3 Bedrooms 2 Baths

67'-6" x 33'-0"

Total Living Area 1,653 s.f.

Optional 2 Car Garage 466 s.f.

The Kingston is a spacious ranch which offers large windows, appealing character and an open layout. The plan features a large great room with vaulted ceilings in the center of the home with an adjoining kitchen and dining area.

560 Turnpike Street Canton, MA 02021 Phone: 781-828-2100 Fax: 781-828-1050 Info@avalonbuildingsystems.com www.avalonbuildingsystems.com The Kingston is a spacious ranch which offers large windows, appealing character and an open layout. The plan features a large great room with vaulted ceilings in the center of the home with an adjoining kitchen and dining area.