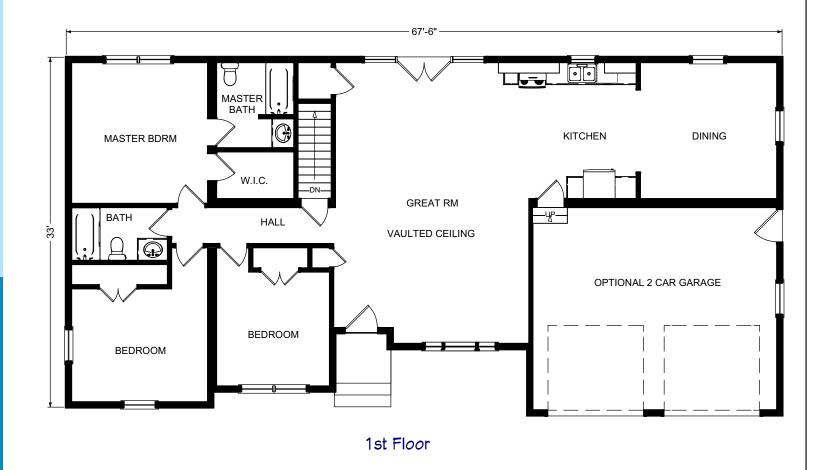

## The Avalon Collection

Engineered homes built magnificently, promptly, affordably.

Single Story Plan

3 Bedrooms 2 Baths

67'-6" x 33'-0"

Total Living Area 1,653 s.f.

Optional 2 Car Garage 466 s.f.

The Kingston is a spacious ranch which offers large windows, appealing character and an open layout. The plan features a large great room with vaulted ceilings in the center of the home with an adjoining kitchen and dining area.

560 Turnpike Street Canton, MA 02021 Phone: 781-828-2100 Fax: 781-828-1050 Info@avalonbuildingsystems.com www.avalonbuildingsystems.com The Kingston is a spacious ranch which offers large windows, appealing character and an open layout. The plan features a large great room with vaulted ceilings in the center of the home with an adjoining kitchen and dining area.