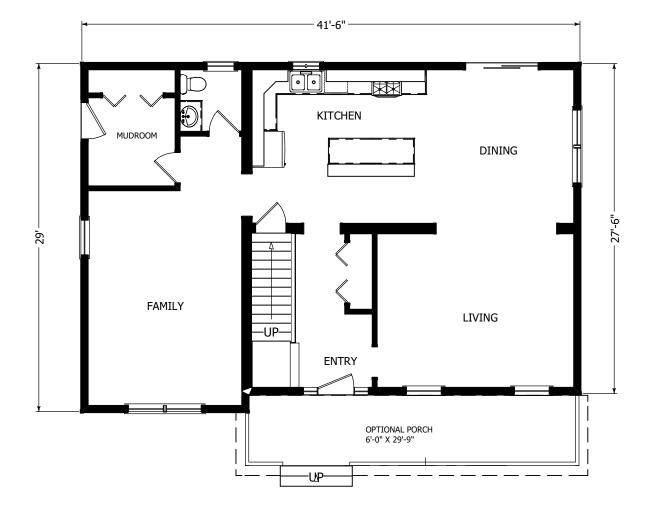

#### The Lexington

# The Avalon Collection

Engineered homes built magnificently, promptly, affordably.

Two Story Plan
3 Bedrooms / 2.5
Baths

41'-6" x 29'-0"

1st Floor 1160 s.f.

2nd Floor 1160 s.f.

Total Living Area 2320s.f.

Shown with optional Porch 29'-9" x 6'-0"

560 Turnpike Street
Canton, MA 02021
Phone: 781-828-2100
Fax: 781-828-1050
Info@avalonbuildingsystems.com
www.avalonbuildingsystems.com

The Lexington is a great two story plan with three spacious bedrooms, a large family room, as well as a large central kitchen.

Shown with optional Porch