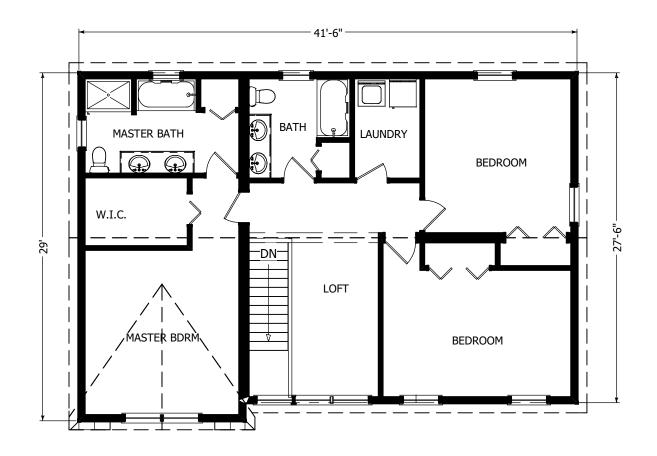

### The Lexington

# The Avalon Collection

Engineered homes built magnificently, promptly, affordably.

Two Story Plan
3 Bedrooms / 2.5
Baths

41'-6" x 29'-0"

1st Floor 1160 s.f.

2nd Floor 1160 s.f

Total Living Area 2320s.f.

Shown with optional Porch 29'-9" x 6'-0"

560 Turnpike Street
Canton, MA 02021
Phone: 781-828-2100
Fax: 781-828-1050
Info@avalonbuildingsystems.com
www.avalonbuildingsystems.com

The Lexington is a great two story plan with three spacious bedrooms, a large family room, as well as a large central kitchen.

Shown with optional Porch