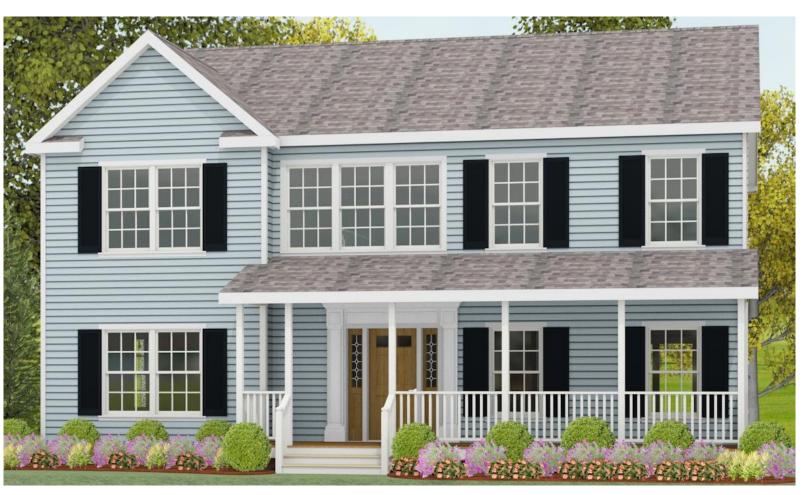

### The Lexington

# The Avalon Collection

Engineered homes built magnificently, promptly, affordably.

Two Story Plan
3 Bedrooms / 2.5
Baths

41'-6" x 29'-0"

1st Floor 1160 s.f.

2nd Floor 1160 s.f

Total Living Area 2320s.f.

Shown with optional Porch 29'-9" x 6'-0"

560 Turnpike Street
Canton, MA 02021
Phone: 781-828-2100
Fax: 781-828-1050
Info@avalonbuildingsystems.com
www.avalonbuildingsystems.com

The Lexington is a great two story plan with three spacious bedrooms, a large family room, as well as a large central kitchen.

Shown with optional Porch