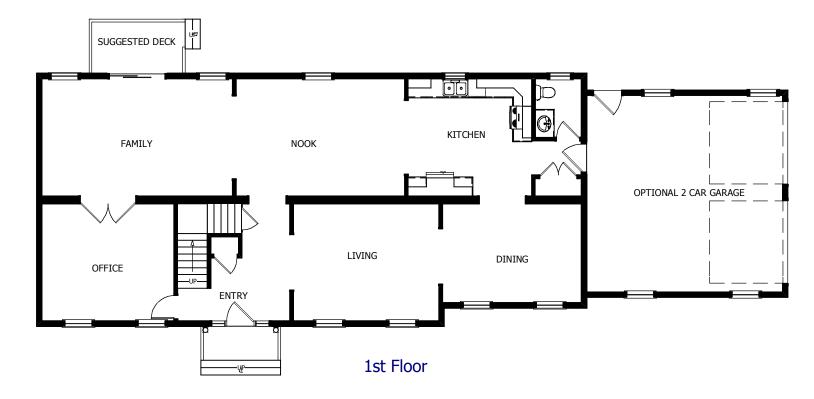

## The Manchester

#### Two Story Plan

4 Bedrooms 3.5 Baths

60'-0" x 27'-6"

1st Floor 1619 s.f.

2nd Floor 1619 s.f.

Total Living Area 3238 s.f.

Optional 2 car garage 485 s.f.

560 Turnpike Street Canton, MA 02021 Phone: 781-828-2100 Fax: 781-828-1050 Info@avalonbuildingsystems.com www.avalonbuildingsystems.com The Manchester is a grand four bedroom colonial with a large open space plan. The plan boasts a large family room which flows into the kitchen and breakfast area. The 2 car garage is optional.