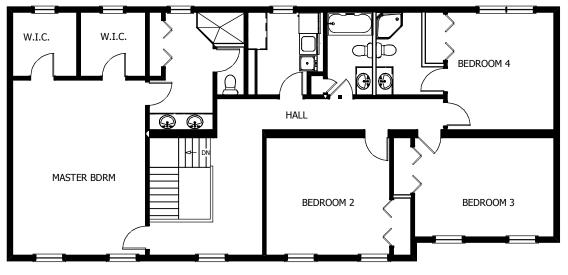

## The Manchester

#### Two Story Plan

4 Bedrooms 3.5 Baths

60'-0" x 27'-6"

1st Floor 1619 s.f.

2nd Floor 1619 s.f.

Total Living Area 3238 s.f.

Optional 2 car garage 485 s.f.

560 Turnpike Street Canton, MA 02021 Phone: 781-828-2100 Fax: 781-828-1050 Info@avalonbuildingsystems.com www.avalonbuildingsystems.com The Manchester is a grand four bedroom colonial with a large open space plan. The plan boasts a large family room which flows into the kitchen and breakfast area. The 2 car garage is optional.

2nd Floor