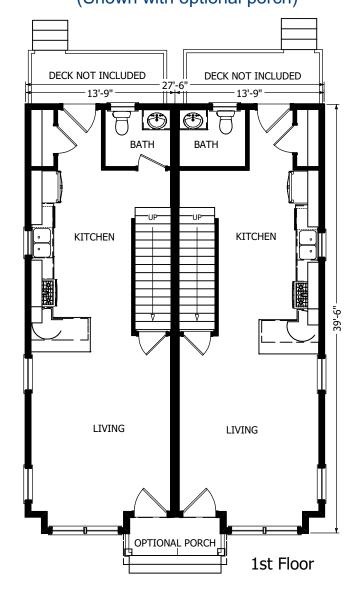

(Shown with optional porch)

#### Mulifamily

Typical Unit 2 Bedrooms 1 1/2 Bath

39'-6" x 13'-9"

1st Floor 533 s.f.

2nd Floor 533 s.f.

Total Unit Square Footage 1066 s.f.

(Shown with optional porch)

560 Turnpike Street
Canton, MA 02021
Phone: 781-828-2100
Fax: 781-828-1050
Info@avalonbuildingsystems.com
www.avalonbuildingsystems.com

The Melrose plan is a multi-family style plan which features two bedrooms in each unit. The plan contains two floors and the option to add as many units as necessary. The first floor features a wonderful open concept layout, which includes a laundry closet.