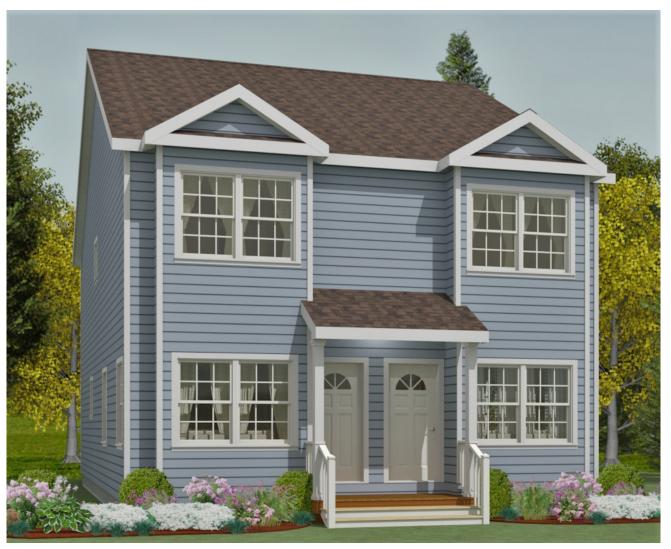

## The Melrose

# The Avalon Collection

Engineered homes built magnificently, promptly, affordably.

Mulifamily

Typical Unit 2 Bedrooms 1 1/2 Bath

39'-6" x 13'-9"

1st Floor 533 s.f.

2nd Floor 533 s.f.

Total Unit Square Footage 1066 s.f.

(Shown with optional porch)

560 Turnpike Street
Canton, MA 02021
Phone: 781-828-2100
Fax: 781-828-1050
Info@avalonbuildingsystems.com
www.avalonbuildingsystems.com

The Melrose plan is a multi-family style plan which features two bedrooms in each unit. The plan contains two floors and the option to add as many units as necessary. The first floor features a wonderful open concept layout, which includes a laundry closet.

The Melrose plan is a multi-family style plan which features two bedrooms in each unit. The plan contains two floors and the option to add as many units as necessary. The first floor features a wonderful open concept layout, which includes a laundry closet.