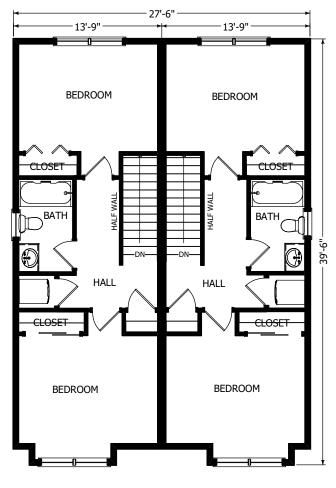

#### Mulifamily

Typical Unit 2 Bedrooms 1 1/2 Bath

39'-6" x 13'-9"

1st Floor 533 s.f.

2nd Floor 533 s.f.

Total Unit Square Footage 1066 s.f.

(Shown with optional porch)

560 Turnpike Street
Canton, MA 02021
Phone: 781-828-2100
Fax: 781-828-1050
Info@avalonbuildingsystems.com
www.avalonbuildingsystems.com

The Melrose plan is a multi-family style plan which features two bedrooms in each unit. The plan contains two floors and the option to add as many units as necessary. The first floor features a wonderful open concept layout, which includes a laundry closet.

(Shown with optional porch)

2nd Floor