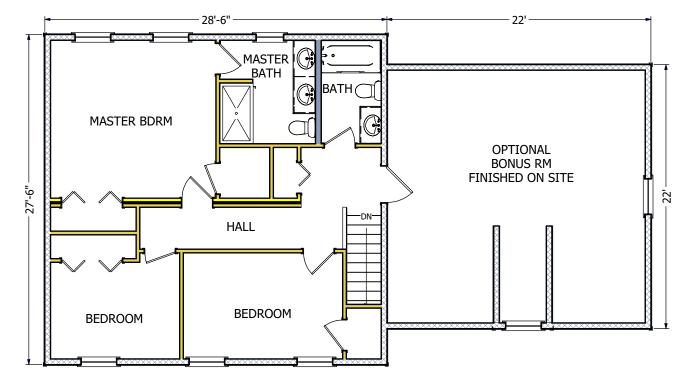

# The Newbury With Garage

### The Avalon Collection

Engineered homes built magnificently, promptly, affordably.

Two Story Plan

3 Bedrooms /2.5 Baths

28'-6" x 27'-6"

1st Floor 784 s.f.

2nd Floor 784 s.f.

Total Livng Area 1568 s.f.

Optional Garage 22' x 22'

560 Turnpike Street
Canton, MA 02021
Phone: 781-828-2100
Fax: 781-828-1050
Info@avalonbuildingsystems.com
www.avalonbuildingsystems.com

The Newbury is a lovely and efficient colonial home with a large living area. The plan also features three bedrooms and two and half bathrooms. This plan also includes an optional garage and bonus room, above which flows perfectly with the floor plan.

2nd Floor