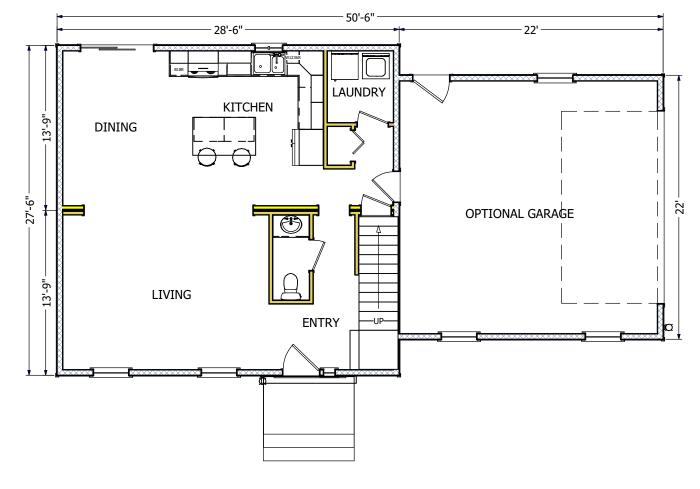

# The Newbury With Garage

### The Avalon Collection

Engineered homes built magnificently, promptly, affordably.

#### Two Story Plan

3 Bedrooms /2.5 Baths

28'-6" x 27'-6"

1st Floor 784 s.f.

2nd Floor 784 s.f.

Total Livng Area 1568 s.f.

Optional Garage 22' x 22'

AVALON Building Systems

560 Turnpike Street
Canton, MA 02021
Phone: 781-828-2100
Fax: 781-828-1050
Info@avalonbuildingsystems.com
www.avalonbuildingsystems.com

The Newbury is a lovely and efficient colonial home with a large living area. The plan also features three bedrooms and two and half bathrooms. This plan also includes an optional garage and bonus room, above which flows perfectly with the floor plan.