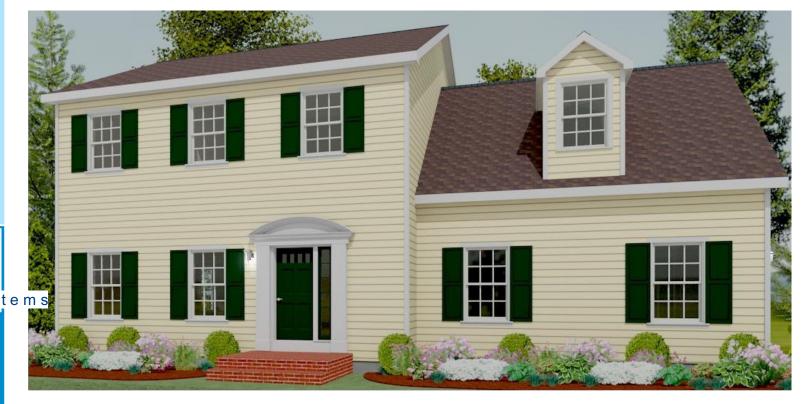

# The Newbury With Garage

#### The Avalon Collection

Engineered homes built magnificently, promptly, affordably.

Two Story Plan

3 Bedrooms /2.5 Baths

28'-6" x 27'-6"

1st Floor 784 s.f.

2nd Floor 784 s.f.

Total Livng Area 1568 s.f.

Optional Garage 22' x 22'

The Newbury is a lovely and efficient colonial home with a large living area. The plan also features three bedrooms and two and half bathrooms. This plan also includes an optional garage and bonus room, above which flows perfectly with the floor plan.