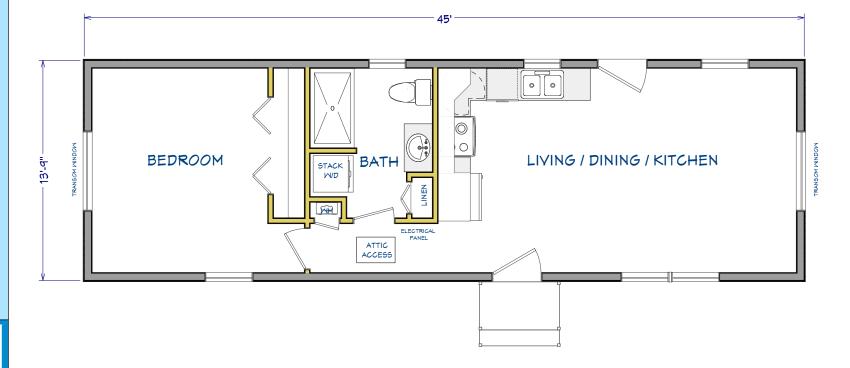

1 Bedrooms / 1 Bath

13'-9" X 45'-0"

Total Square Footage: 619 s.f.

Optional Porch

560 Turnpike Street Canton, MA 02021 Phone: 781-828-2100 Fax: 781-828-1050 nfo@avalonbuildingsystems.com www.avalonbuildingsystems.com

1 Bedrooms / 1 Bath

13'-9" X 45'-0"

Total Square Footage: 619 s.f.

Optional Porch

560 Turnpike Street Canton, MA 02021 Phone: 781-828-2100 Fax: 781-828-1050 Go@avalonbuildingsystems.co