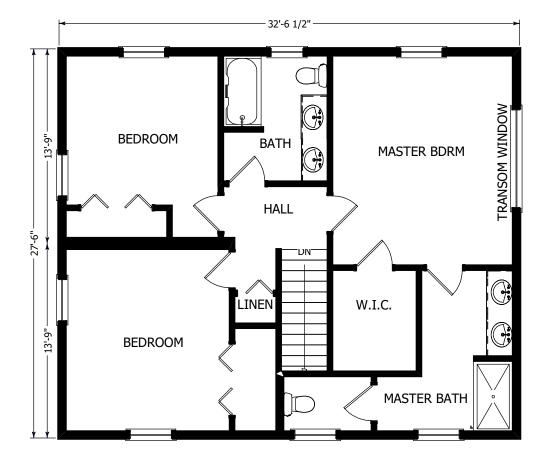

### The Sharon

# The Avalon Collection

Engineered homes built magnificently, promptly, affordably.

**Two Story Plan** 

4 Bedrooms 3.5 Baths

(1st floor Master BR)

48'-0" x 27'-6"

1st Floor 1,320 s.f.

2nd Floor 895 s.f.

Total Living Area 2,215 s.f.

560 Turnpike Street Canton, MA 02021 Phone: 781-828-2100 Fax: 781-828-1050 Info@avalonbuildingsystems.com www.avalonbuildingsystems.com The Sharon is a charming colonial plan with a 1st floor master bedroom and a large great room plus three bedrooms upstairs including another master bedroom. The plan also offers three and half bathrooms.

2nd Floor