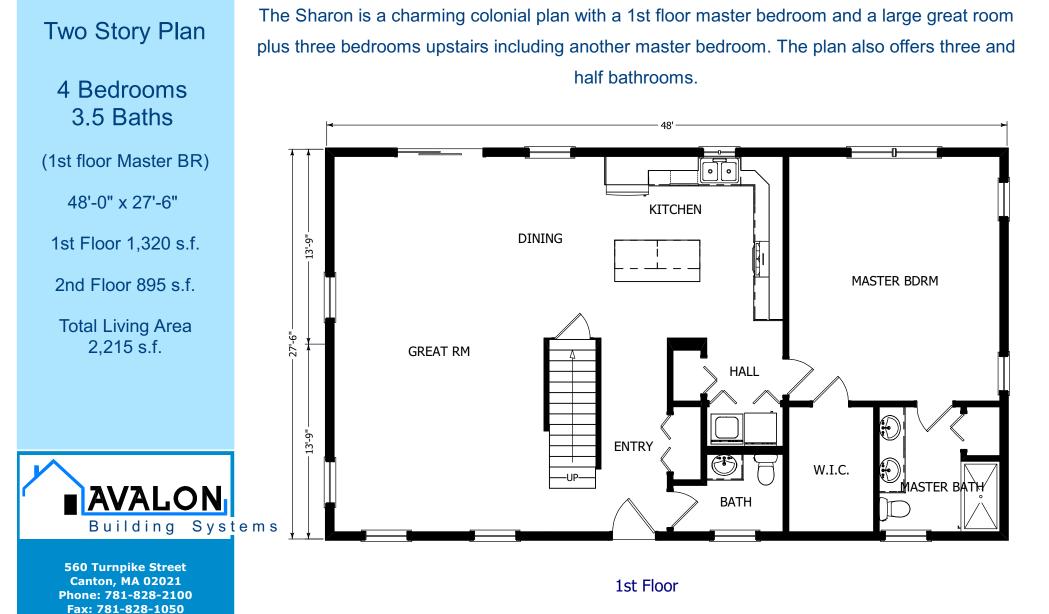

#### **Two Story Plan**

#### 4 Bedrooms 3.5 Baths

(1st floor Master BR)

48'-0" x 27'-6"

1st Floor 1,320 s.f.

2nd Floor 895 s.f.

Total Living Area 2,215 s.f.

560 Turnpike Street Canton, MA 02021 Phone: 781-828-2100 Fax: 781-828-1050 Info@avalonbuildingsystems.com www.avalonbuildingsystems.com The Sharon is a charming colonial plan with a 1st floor master bedroom and a large great room plus three bedrooms upstairs including another master bedroom. The plan also offers three and half bathrooms.

### The Sharon

### The Avalon Collection

Engineered homes built magnificently, promptly, affordably.

Info@avalonbuildingsystems.com www.avalonbuildingsystems.com