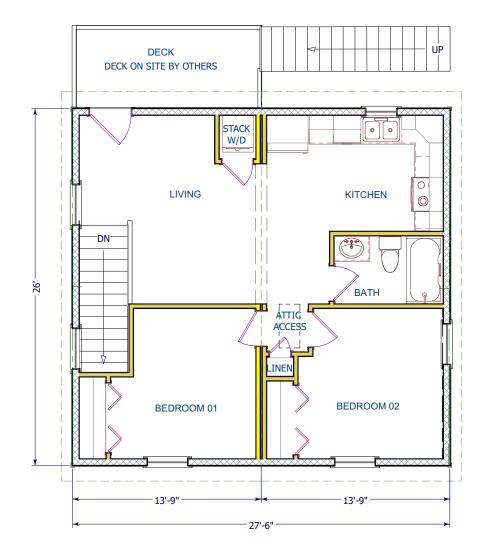

2 Bedrooms / 1
Bath

27'-6" X 26'-0"

Total Square Footage: 1430 s.f.

Living Area: 715 s.f.

Garage: 715 s.f.

560 Turnpike Street
Canton, MA 02021
Phone: 781-828-2100
Fax: 781-828-1050
fo@avalonbuildingsystems.com

2 Bedrooms / 1
Bath

27'-6" X 26'-0"

Total Square Footage: 1430 s.f.

Living Area: 715 s.f.

Garage: 715 s.f.

Canton, MA 02021
Phone: 781-828-2100
Fax: 781-828-1050
nfo@avalonbuildingsystems.com

## The Avalon Collection

Engineered homes built magnificently, promptly, affordably.

Accessory Dwelling Unit

2 Bedrooms / 1
Bath

27'-6" X 26'-0"

Total Square Footage: 1430 s.f.

Living Area: 715 s.f.

Garage: 715 s.f.