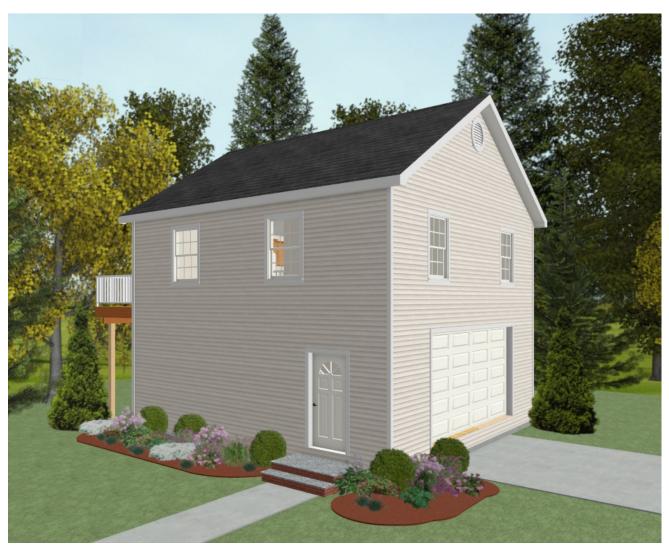

# The Sturbridge

## The Avalon Collection

*Engineered homes built magnificently, promptly, affordably.* 

Accessory Dwelling Unit Experience timeless charm with The Sturbridge, a classic carriage house garage featuring a cozy living space on the second floor. This elegant structure includes 2 bedrooms and 1 bathroom, making it a perfect addition to your homestead.

2 Bedrooms / 1
Bath

27'-6" X 26'-0"

Total Square Footage: 1430 s.f.

Living Area: 715 s.f.

Garage: 715 s.f.

560 Turnpike Street
Canton, MA 02021
Phone: 781-828-2100
Fax: 781-828-1050
fo@avalonbuildingsystems.com