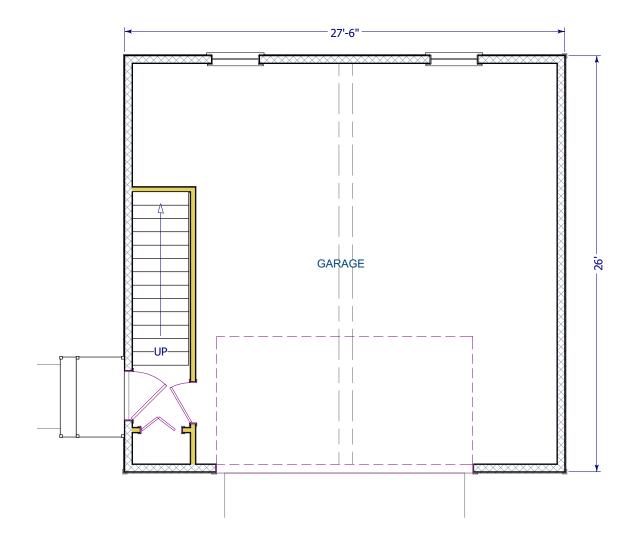

2 Bedrooms / 1
Bath

27'-6" X 26'-0"

Total Square Footage: 1430 s.f.

Living Area: 715 s.f.

Garage: 715 s.f.

560 Turnpike Street
Canton, MA 02021
Phone: 781-828-2100
Fax: 781-828-1050
fo@avalonbuildingsystems.com

2 Bedrooms / 1
Bath

27'-6" X 26'-0"

Total Square Footage: 1430 s.f.

Living Area: 715 s.f.

Garage: 715 s.f.

Canton, MA 02021
Phone: 781-828-2100
Fax: 781-828-1050
nfo@avalonbuildingsystems.com

## The Avalon Collection

Engineered homes built magnificently, promptly, affordably.

Accessory Dwelling Unit

2 Bedrooms / 1
Bath

27'-6" X 26'-0"

Total Square Footage: 1430 s.f.

Living Area: 715 s.f.

Garage: 715 s.f.