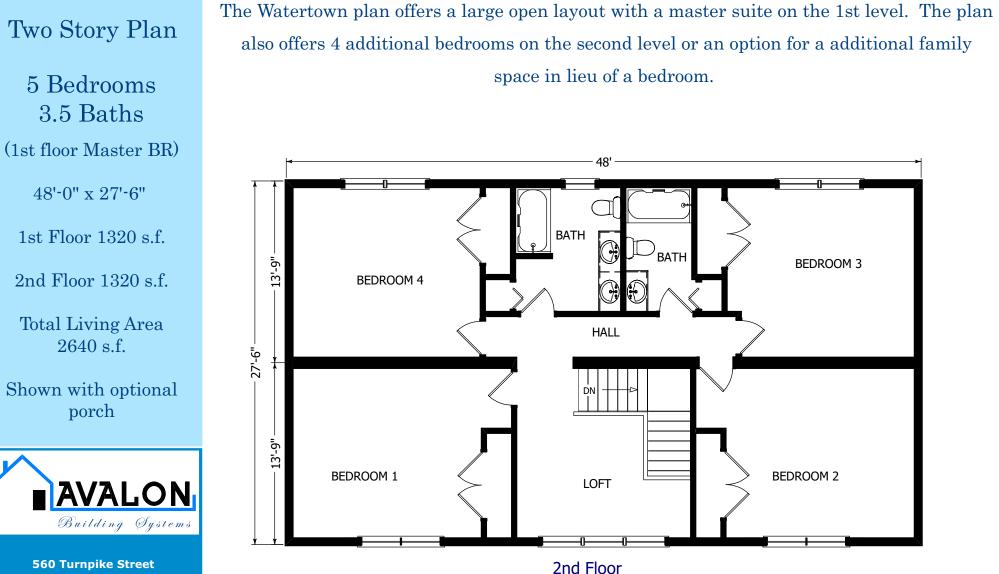

# The Avalon Collection

Engineered homes built magnificently, promptly, affordably.

Two Story Plan

5 Bedrooms 3.5 Baths (1st floor Master BR)

48'-0" x 27'-6"

1st Floor 1320 s.f.

2nd Floor 1320 s.f.

Total Living Area 2640 s.f.

Shown with optional porch

560 Turnpike Street Canton, MA 02021 Phone: 781-828-2100 Fax: 781-828-1050 Info@avalonbuildingsystems.com www.avalonbuildingsystems.com The Watertown plan offers a large open layout with a master suite on the 1st level. The plan also offers 4 additional bedrooms on the second level or an option for a additional family space in lieu of a bedroom.