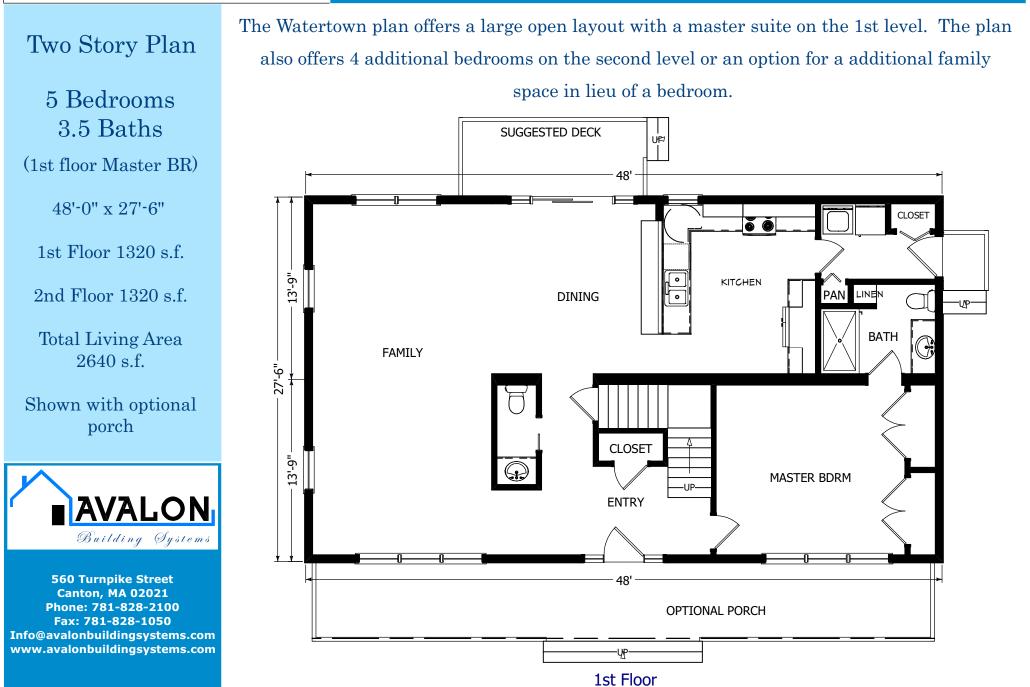

# The Avalon Collection

Engineered homes built magnificently, promptly, affordably.

Two Story Plan

5 Bedrooms 3.5 Baths (1st floor Master BR)

48'-0" x 27'-6"

1st Floor 1320 s.f.

2nd Floor 1320 s.f.

Total Living Area 2640 s.f.

Shown with optional porch

560 Turnpike Street Canton, MA 02021 Phone: 781-828-2100 Fax: 781-828-1050 Info@avalonbuildingsystems.com www.avalonbuildingsystems.com The Watertown plan offers a large open layout with a master suite on the 1st level. The plan also offers 4 additional bedrooms on the second level or an option for a additional family space in lieu of a bedroom.