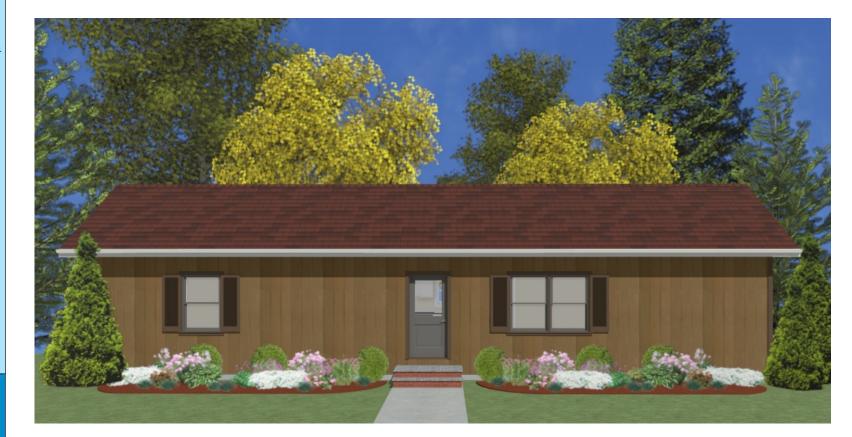

## The Avalon Collection

Engineered homes built magnificently, promptly, affordably.

Accessory Dwelling Unit

The Westerly is an efficient 2-bedroom, 1-bathroom home designed for open living. With bedrooms on opposite sides, it offers a central living area for maximum comfort. An optional front porch adds to its appeal.

2 Bedroom / 1 Bath

13'-9" X 54'-0"

Total Square Footage: 743 s.f.

Optional Porch

560 Turnpike Street Canton, MA 02021 Phone: 781-828-2100 Fax: 781-828-1050 fo@avalonbuildingsystems.com