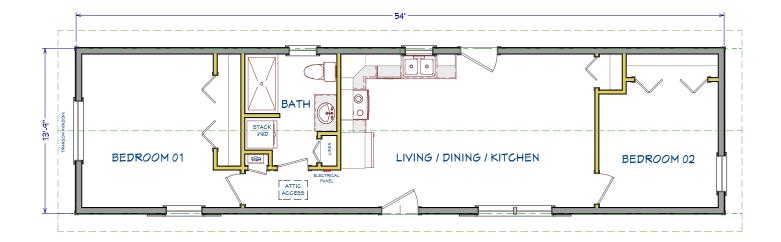

2 Bedroom / 1 Bath

13'-9" X 54'-0"

Total Square Footage: 743 s.f.

Optional Porch

560 Turnpike Street Canton, MA 02021 Phone: 781-828-2100 Fax: 781-828-1050 fo@avalonbuildingsystems.com

2 Bedroom / 1 Bath

13'-9" X 54'-0"

Total Square Footage: 743 s.f.

Optional Porch

560 Turnpike Street
Canton, MA 02021
Phone: 781-828-2100
Fax: 781-828-1050
nfo@avalonbuildingsystems.com