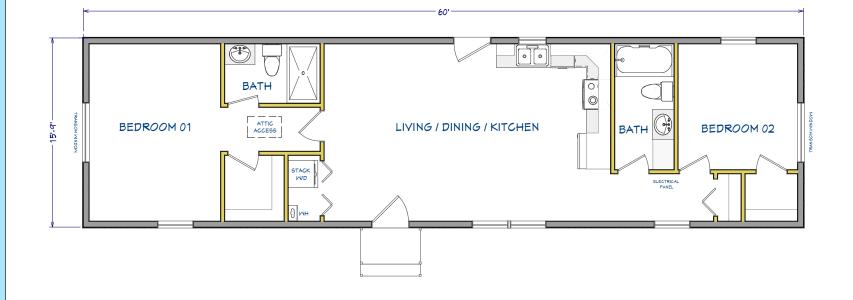

2 Bedrooms / 2 Baths

15'-9" X 60'-0"

Total Square Footage: 945 s.f.

**Optional Porch** 

560 Turnpike Street
Canton, MA 02021
Phone: 781-828-2100
Fax: 781-828-1050
ifo@avalonbuildingsystems.com

2 Bedrooms / 2 Baths

15'-9" X 60'-0"

Total Square Footage: 945 s.f.

**Optional Porch** 

560 Turnpike Street Canton, MA 02021 Phone: 781-828-2100 Fax: 781-828-1050 fo@avalonbuildingsystems.com