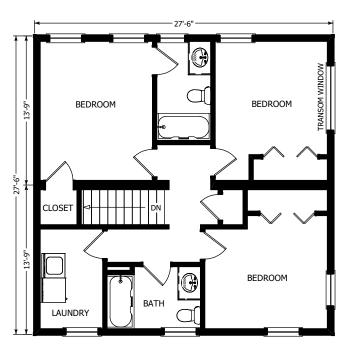

urnpike Street Canton, MA 02021 Phone: 781-828-2100 Fax: 781-828-1050 Info@avalonbuildingsystems.com www.avalonbuildingsystems.com

### The Ashland

## The Avalon Collection

Engineered homes built magnificently, promptly, affordably.

Two Story Plan

4 Bedrooms / 3.5 Baths (1st floor Master BR)

43'-0" x 27'-6"

1st Floor 1,167 s.f.

2nd Floor 756 s.f.

Total Living area 1923 s.f.

Optional Garage 22'-10" x 23'-6"



560 Turnpike Street Canton, MA 02021 Phone: 781-828-2100 Fax: 781-828-1050 Info@avalonbuildingsystems.com www.avalonbuildingsystems.com The Ashland is a charming colonial plan with a large living room featuring a master bedroom suite on the first floor with three bedrooms on the second level. The plan also offers three and half bathrooms.

(Shown with Optional 2 car Garage)



2nd Floor