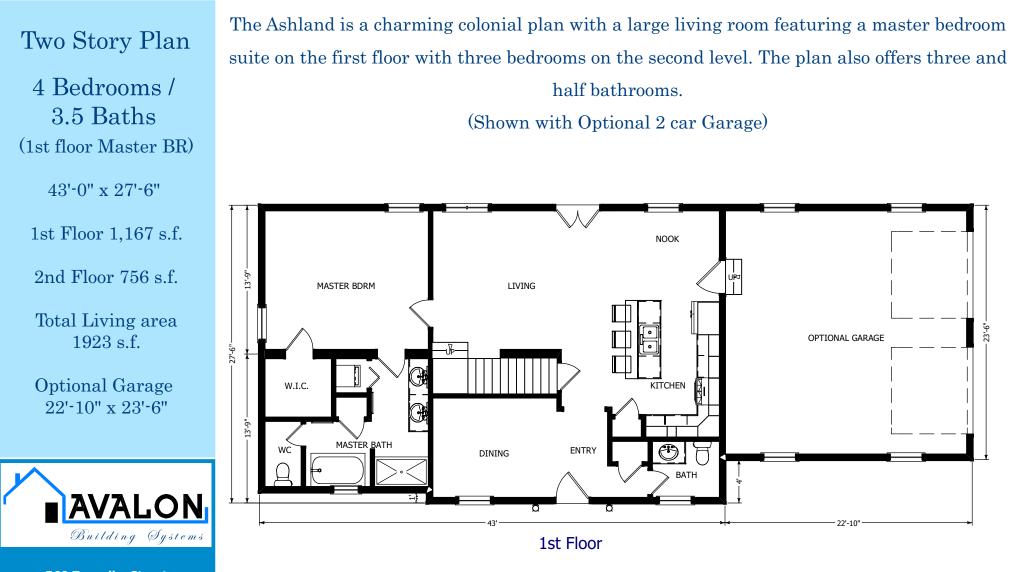

### The Ashland

# The Avalon Collection

Engineered homes built magnificently, promptly, affordably.

560 Turnpike Street Canton, MA 02021 Phone: 781-828-2100 Fax: 781-828-1050 Info@avalonbuildingsystems.com www.avalonbuildingsystems.com

## The Avalon Collection

Engineered homes built magnificently, promptly, affordably.

Two Story Plan

4 Bedrooms / 3.5 Baths (1st floor Master BR)

43'-0" x 27'-6"

1st Floor 1,167 s.f.

2nd Floor 756 s.f.

Total Living area 1923 s.f.

Optional Garage 22'-10" x 23'-6"

560 Turnpike Street Canton, MA 02021 Phone: 781-828-2100 Fax: 781-828-1050 Info@avalonbuildingsystems.com www.avalonbuildingsystems.com The Ashland is a charming colonial plan with a large living room featuring a master bedroom suite on the first floor with three bedrooms on the second level. The plan also offers three and half bathrooms.

(Shown with Optional 2 car Garage)

2nd Floor