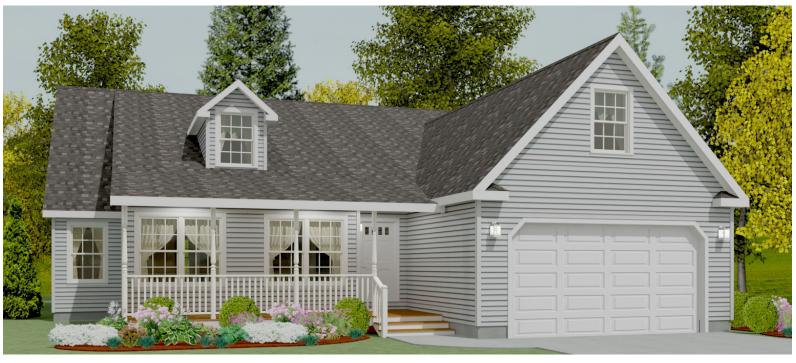

## The Avalon Collection

Engineered homes built magnificently, promptly, affordably.

Single Story Plan

3 Bedrooms 2 Bath

51'-2 x "50'-0"

Total Living Area 1,699 s.f.

(Optional 2 car garage) 488 s.f.

(Shown with optional porch)

Total Square Foot 2,187 s.f.

560 Turnpike Street Canton, MA 02021 Phone: 781-828-2100 Fax: 781-828-1050 Info@avalonbuildingsystems.com www.avalonbuildingsystems.com The Cohasset is a generous ranch plan which offers a large master bedroom and two additional bedrooms. The plan also offers an optional unfinished walk up attic space and dormer.

Shown with optional porch