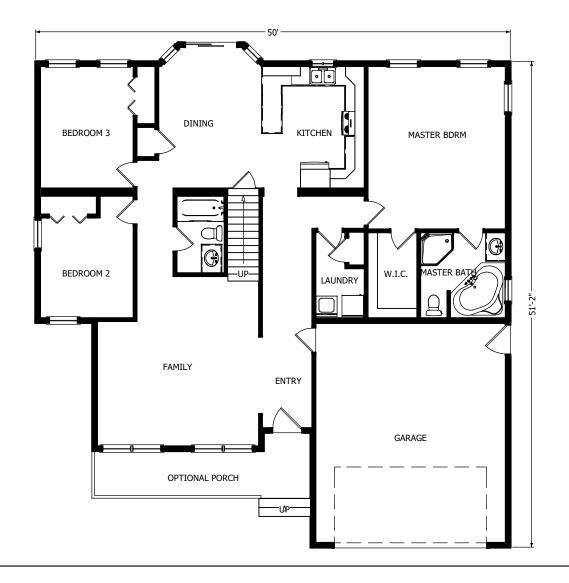

## The Avalon Collection

Engineered homes built magnificently, promptly, affordably.

Single Story Plan

3 Bedrooms 2 Bath

51'-2 x "50'-0"

Total Living Area 1,699 s.f.

(Optional 2 car garage) 488 s.f.

(Shown with optional porch)

Total Square Foot 2,187 s.f.

560 Turnpike Street Canton, MA 02021 Phone: 781-828-2100 Fax: 781-828-1050 Info@avalonbuildingsystems.com www.avalonbuildingsystems.com The Cohasset is a generous ranch plan which offers a large master bedroom and two additional bedrooms. The plan also offers an optional unfinished walk up attic space and dormer.

Shown with optional porch