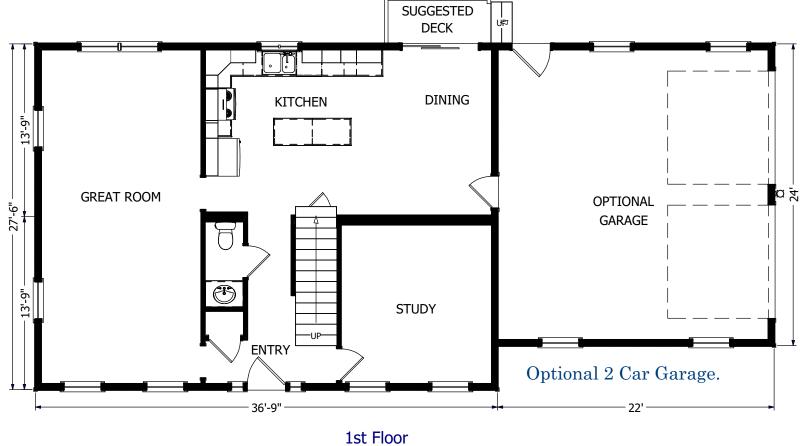

Optional 2 Car Garage 24'-0" x 22'-0"

560 Turnpike Street
Canton, MA 02021
Phone: 781-828-2100
Fax: 781-828-1050
Info@avalonbuildingsystems.com
www.avalonbuildingsystems.com

The Dartmouth Plan is a charming traditional colonial home. The plan offers a large kitchen, enormous great room, three large bedrooms and ample closet space.

(Shown with optional two car garage.)