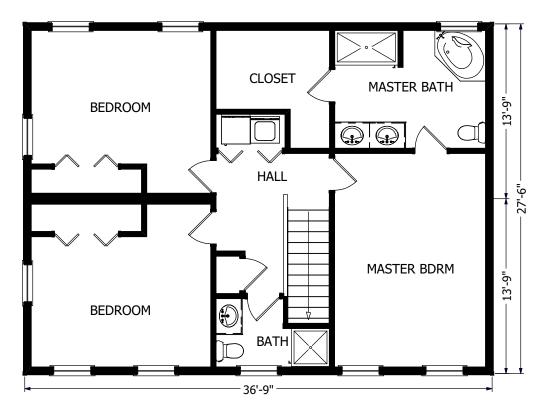

Optional 2 Car Garage 24'-0" x 22'-0"

560 Turnpike Street
Canton, MA 02021
Phone: 781-828-2100
Fax: 781-828-1050
Info@avalonbuildingsystems.com
www.avalonbuildingsystems.com

The Dartmouth Plan is a charming traditional colonial home. The plan offers a large kitchen, enormous great room, three large bedrooms and ample closet space.

(Shown with optional two car garage.)

2nd Floor