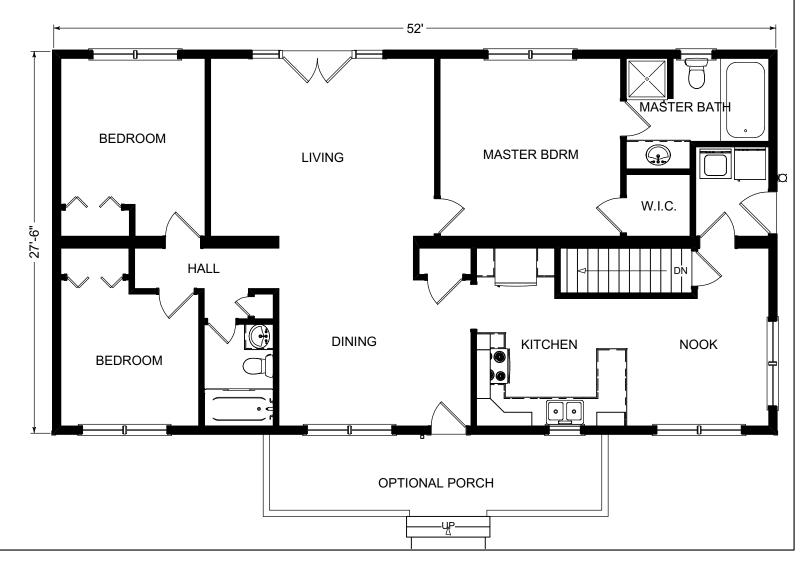

52'-0" x 27'-6"

Total Living Area 1,430 s.f.

Shown with optional porch

560 Turnpike Street Canton, MA 02021 Phone: 781-828-2100 Fax: 781-828-1050 Info@avalonbuildingsystems.com www.avalonbuildingsystems.com

## The Avalon Collection

Engineered homes built magnificently, promptly, affordably.

Single Story Plan

3 Bedrooms 2 Baths

52'-0" x 27'-6"

Total Living Area 1,430 s.f.

Shown with optional porch

560 Turnpike Street
Canton, MA 02021
Phone: 781-828-2100
Fax: 781-828-1050
Info@avalonbuildingsystems.com
www.avalonbuildingsystems.com