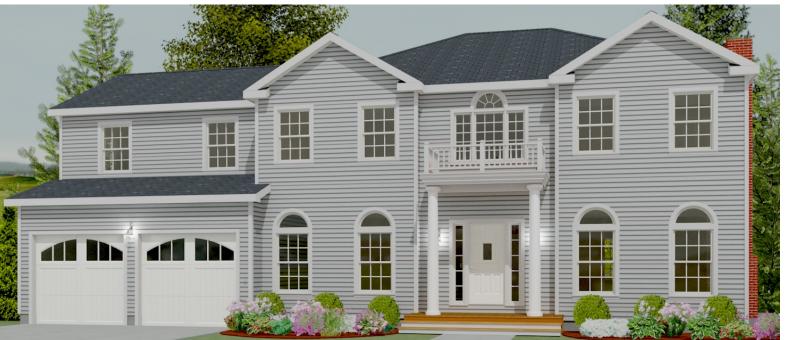

#### The Fairfield

# The Avalon Collection

Engineered homes built magnificently, promptly, affordably.

Two Story Plan 4 Bedrooms 2.5 Baths

61'-0" x 35'-6"

1st Floor 1538 s.f.

2nd Floor 1643 s.f.

Total Living Area 3181 s.f.

Two Car Garage 21'-0" x 21'-10"

560 Turnpike Street Canton, MA 02021 Phone: 781-828-2100 Fax: 781-828-1050 Info@avalonbuildingsystems.com www.avalonbuildingsystems.com The Fairfield is a large two story home which features a large family room with a vaulted ceiling off of the kitchen and breakfast area. The plan also offers a large master suite, three additional bedrooms on the second level and a two car garage