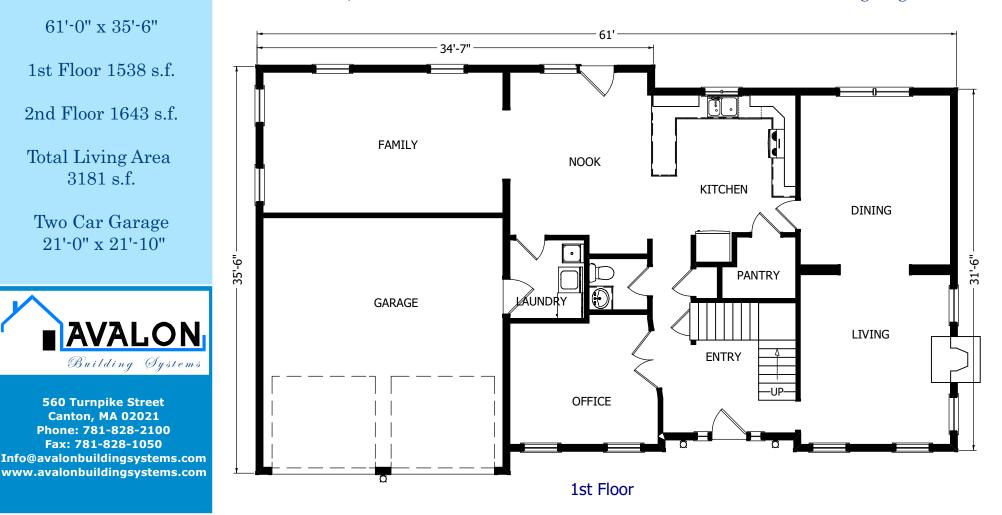

#### The Fairfield

# The Avalon Collection

Engineered homes built magnificently, promptly, affordably.

Two Story Plan 4 Bedrooms 2.5 Baths

The Fairfield is a large two story home which features a large family room with a vaulted ceiling off of the kitchen and breakfast area. The plan also offers a large master suite, three additional bedrooms on the second level and a two car garage