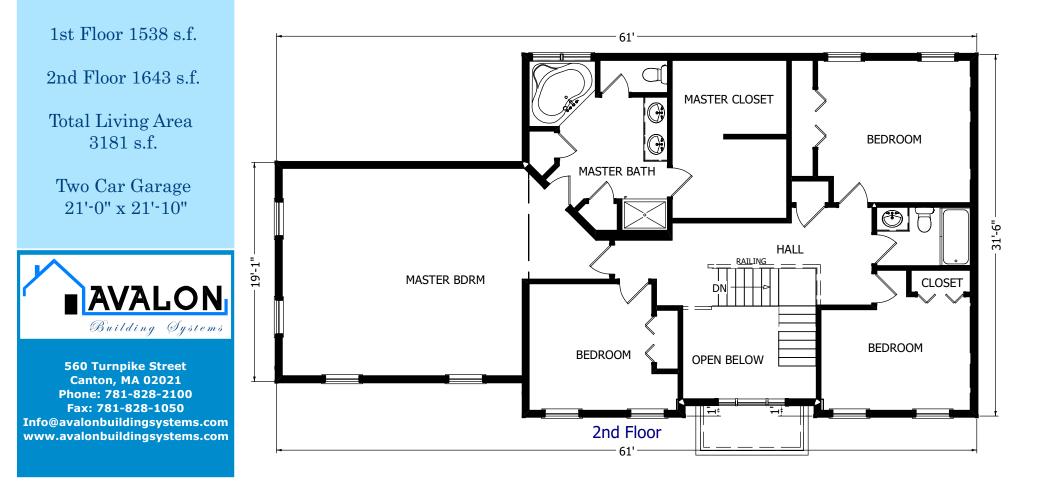

#### The Fairfield

# The Avalon Collection

Engineered homes built magnificently, promptly, affordably.

Two Story Plan 4 Bedrooms 2.5 Baths

61'-0" x 35'-6"

The Fairfield is a large two story home which features a large family room with a vaulted ceiling off of the kitchen and breakfast area. The plan also offers a large master suite, three additional bedrooms on the second level and a two car garage