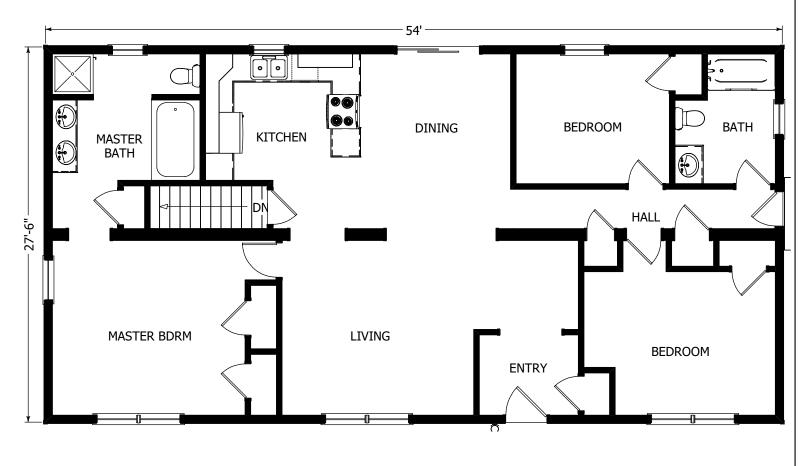

# The Avalon Collection

Engineered homes built magnificently, promptly, affordably.

Single Story Plan

3 Bedrooms 2 Baths

The Lakeville is a traditional ranch plan which offers a large master bedroom suite, as well as two additional bedrooms. The plan also boasts an open floor plan and a large living room.

\*Can also be converted into a "split ranch" design

54'-0" x 27'-6"

Total Living Area 1,485 s.f.

560 Turnpike Street Canton, MA 02021 Phone: 781-828-2100 Fax: 781-828-1050 Info@avalonbuildingsystems.com www.avalonbuildingsystems.com

#### Single Story Plan

3 Bedrooms 2 Baths

54'-0" x 27'-6"

Total Living Area 1,485 s.f.

560 Turnpike Street Canton, MA 02021 Phone: 781-828-2100 Fax: 781-828-1050 Info@avalonbuildingsystems.com www.avalonbuildingsystems.com The Lakeville is a traditional ranch plan which offers a large master bedroom suite, as well as two additional bedrooms. The plan also boasts an open floor plan and a large living room.

\*Can also be converted into a "split ranch" design