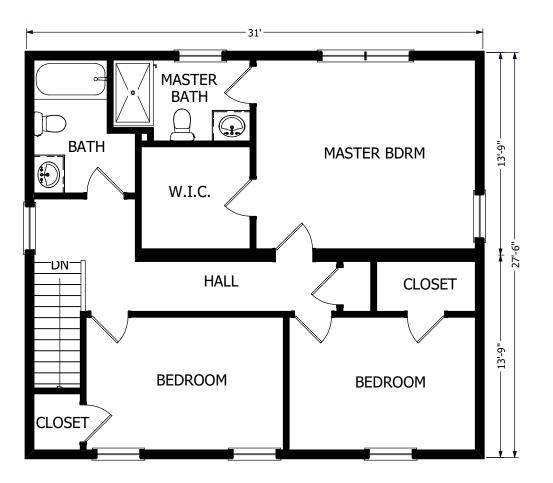

#### The Lincoln

# The Avalon Collection

Engineered homes built magnificently, promptly, affordably.

Two Story Plan

3 Bedrooms 2.5 Baths

31'-0" x 27'-6"

1st Floor 853 s.f.

2nd Floor 853 s.f.

Total Living Area 1706 s.f.

560 Turnpike Street Canton, MA 02021 Phone: 781-828-2100 Fax: 781-828-1050 Info@avalonbuildingsystems.com www.avalonbuildingsystems.com The Lincoln is a popular two story plan which offers a generous and open living area with three bedrooms and two and half bathrooms. The plan also offers ample closet space.

2nd Floor