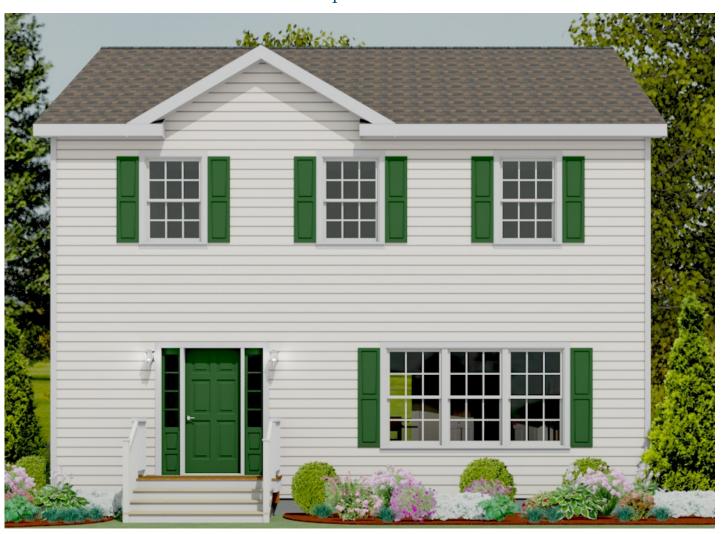

#### The Lincoln

# The Avalon Collection

Engineered homes built magnificently, promptly, affordably.

Two Story Plan 3 Bedrooms 2.5 Baths

31'-0" x 27'-6"

1st Floor 853 s.f.

2nd Floor 853 s.f.

Total Living Area 1706 s.f.

560 Turnpike Street Canton, MA 02021 Phone: 781-828-2100 Fax: 781-828-1050 Info@avalonbuildingsystems.com www.avalonbuildingsystems.com The Lincoln is a popular two story plan which offers a generous and open living area with three bedrooms and two and half bathrooms. The plan also offers ample closet space.