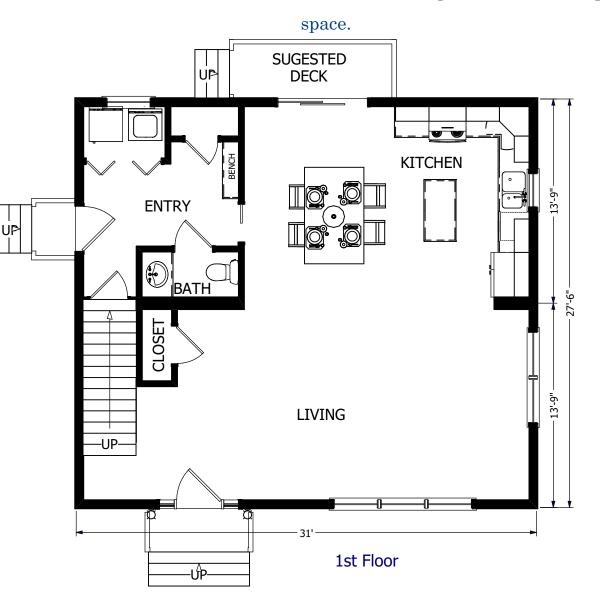

### The Lincoln

# The Avalon Collection

Engineered homes built magnificently, promptly, affordably.

Two Story Plan

3 Bedrooms 2.5 Baths

31'-0" x 27'-6"

1st Floor 853 s.f.

2nd Floor 853 s.f.

Total Living Area 1706 s.f.

560 Turnpike Street Canton, MA 02021 Phone: 781-828-2100 Fax: 781-828-1050 Info@avalonbuildingsystems.com www.avalonbuildingsystems.com The Lincoln is a popular two story plan which offers a generous and open living area with three bedrooms and two and half bathrooms. The plan also offers ample closet