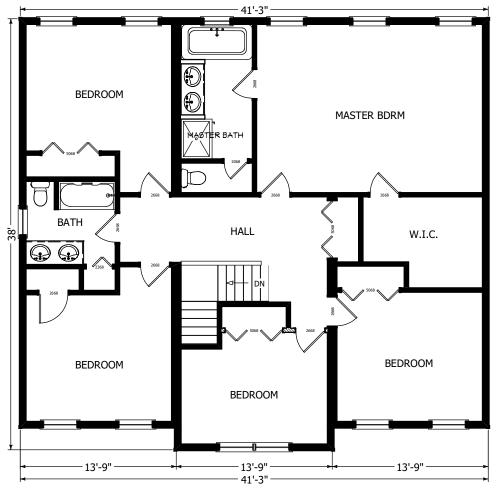

## The Mansfield

# The Avalon Collection

Engineered homes built magnificently, promptly, affordably.

#### Two Story Plan

5 Bedrooms 2.5 Baths

41'-3" x 38'-0"

1st Floor 1513 s.f.

2nd Floor 1513 s.f.

Total Living Area 3026 s.f.

560 Turnpike Street Canton, MA 02021 Phone: 781-828-2100 Fax: 781-828-1050 Info@avalonbuildingsystems.com www.avalonbuildingsystems.com The Mansfield is a two story plan with five bedrooms and two and half baths. The plan is a very spacious offering a central kitchen with a breakfast nook and a large adjacent family room

2nd Floor