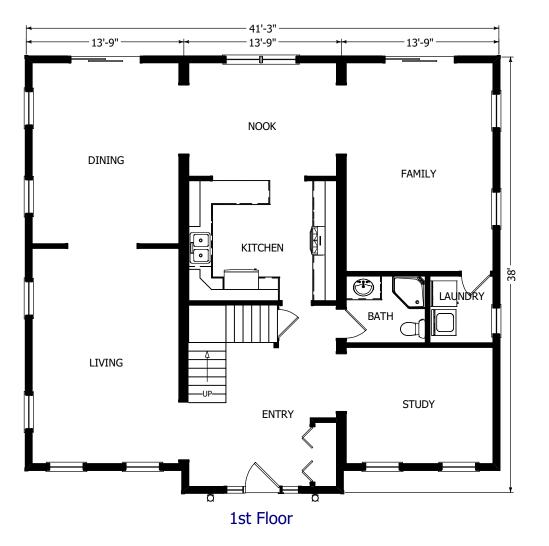

## The Mansfield

# The Avalon Collection

Engineered homes built magnificently, promptly, affordably.

#### Two Story Plan

5 Bedrooms 2.5 Baths

41'-3" x 38'-0"

1st Floor 1513 s.f.

2nd Floor 1513 s.f.

Total Living Area 3026 s.f.

560 Turnpike Street Canton, MA 02021 Phone: 781-828-2100 Fax: 781-828-1050 Info@avalonbuildingsystems.com www.avalonbuildingsystems.com The Mansfield is a two story plan with five bedrooms and two and half baths. The plan is a very spacious offering a central kitchen with a breakfast nook and a large adjacent family room