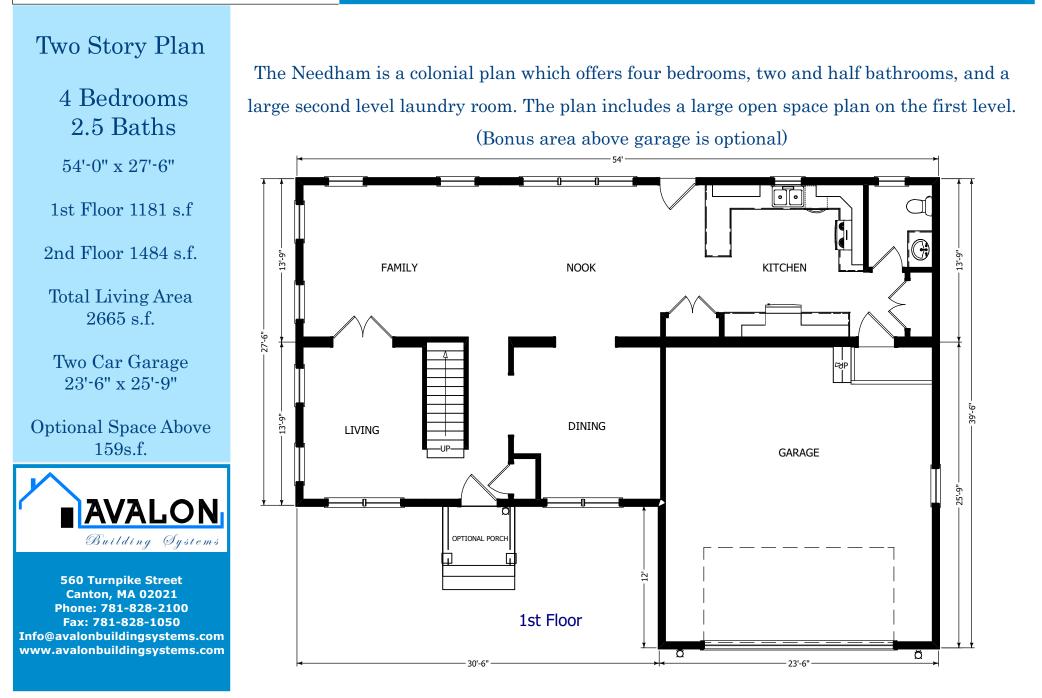

#### Two Story Plan

4 Bedrooms 2.5 Baths

54'-0" x 27'-6"

1st Floor 1181 s.f

2nd Floor 1484 s.f.

Total Living Area 2665 s.f.

Two Car Garage 23'-6" x 25'-9"

Optional Space Above 159s.f.

560 Turnpike Street Canton, MA 02021 Phone: 781-828-2100 Fax: 781-828-1050 Info@avalonbuildingsystems.com www.avalonbuildingsystems.com The Needham is a colonial plan which offers four bedrooms, two and half bathrooms, and a large second level laundry room. The plan includes a large open space plan on the first level. (Bonus area above garage is optional)