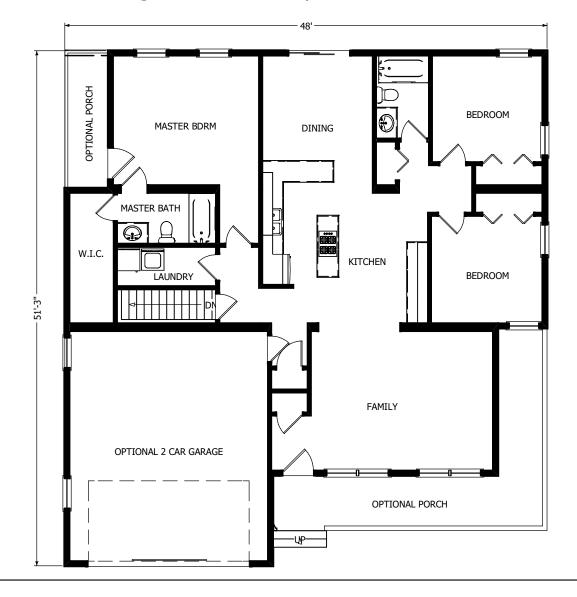

## The Avalon Collection

Engineered homes built magnificently, promptly, affordably.

Single Story Plan

3 Bedrooms/ 2 Baths

51'-3" x 48'-0"

Total Living Area 1,590 s.f.

Including 2 Car Garage 493 s.f.

Total Square Footage 2,083 s.f.

The Webster is an attractive three bedroom, two bathroom single story home.

The plan offers a large optional wrap-around porch, as well as a great open floor plan with a centrally located kitchen.

560 Turnpike Street Canton, MA 02021 Phone: 781-828-2100 Fax: 781-828-1050 Info@avalonbuildingsystems.com www.avalonbuildingsystems.com

560 Turnpike Street
Canton, MA 02021
Phone: 781-828-2100
Fax: 781-828-1050
Info@avalonbuildingsystems.com
www.avalonbuildingsystems.com

The Webster is an attractive three bedroom, two bathroom single story home.

The plan offers a large optional wrap-around porch, as well as a great open floor plan with a centrally located kitchen.