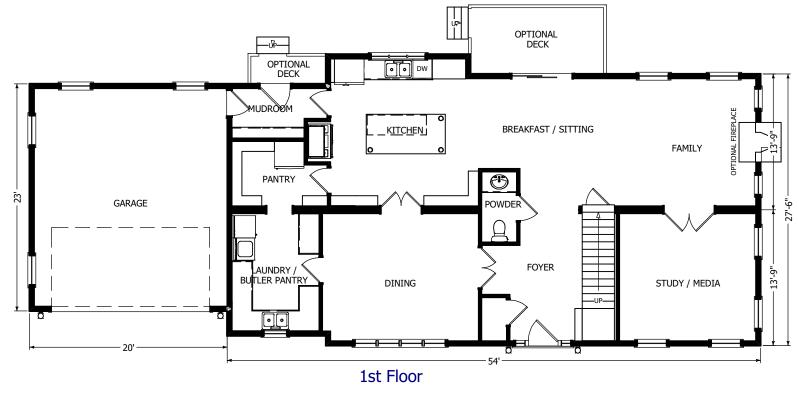

### The Weston

## The Avalon Collection

Engineered homes built magnificently, promptly, affordably.

Two Story Plan

4 Bedrooms
3.5 Baths

54'-0" x 27'-6"

1st Floor 1,495 s.f.

2nd Floor 1,465 s.f.

Total Living Area 2,960 s.f.

Shown with optional garage and bonus room

560 Turnpike Street
Canton, MA 02021
Phone: 781-828-2100
Fax: 781-828-1050
Info@avalonbuildingsystems.com
www.avalonbuildingsystems.com

The Weston is a beautiful four bedroom, three and half bath colonial. The plan has a large kitchen and butlers pantry, as well as an optional space above the garage.