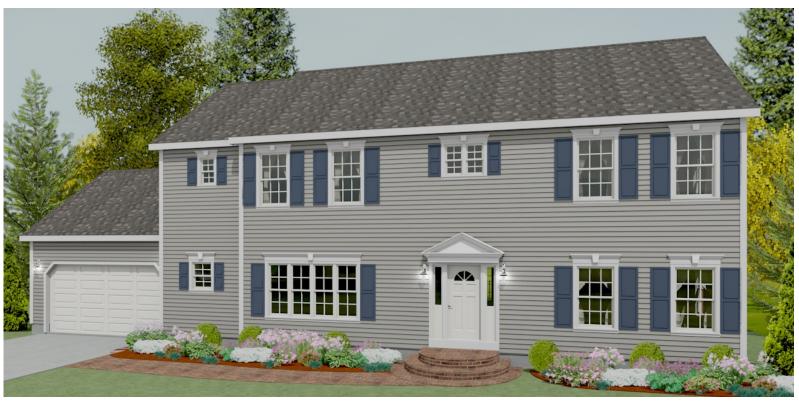

### The Weston

# The Avalon Collection

Engineered homes built magnificently, promptly, affordably.

Two Story Plan

4 Bedrooms 3.5 Baths

54'-0" x 27'-6"

1st Floor 1,495 s.f.

2nd Floor 1,465 s.f.

Total Living Area 2,960 s.f.

Shown with optional garage and bonus room

560 Turnpike Street
Canton, MA 02021
Phone: 781-828-2100
Fax: 781-828-1050
Info@avalonbuildingsystems.com
www.avalonbuildingsystems.com

The Weston is a beautiful four bedroom, three and half bath colonial. The plan has a large kitchen and butlers pantry, as well as an optional space above the garage.