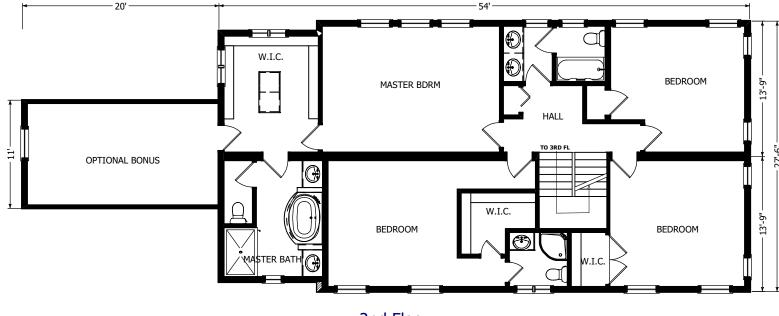

### The Weston

## The Avalon Collection

Engineered homes built magnificently, promptly, affordably.

Two Story Plan

4 Bedrooms 3.5 Baths

54'-0" x 27'-6"

1st Floor 1,495 s.f.

2nd Floor 1,465 s.f.

Total Living Area 2,960 s.f.

Shown with optional garage and bonus room

560 Turnpike Street
Canton, MA 02021
Phone: 781-828-2100
Fax: 781-828-1050
Info@avalonbuildingsystems.com
www.avalonbuildingsystems.com

The Weston is a beautiful four bedroom, three and half bath colonial. The plan has a large kitchen and butlers pantry, as well as an optional space above the garage.

2nd Floor